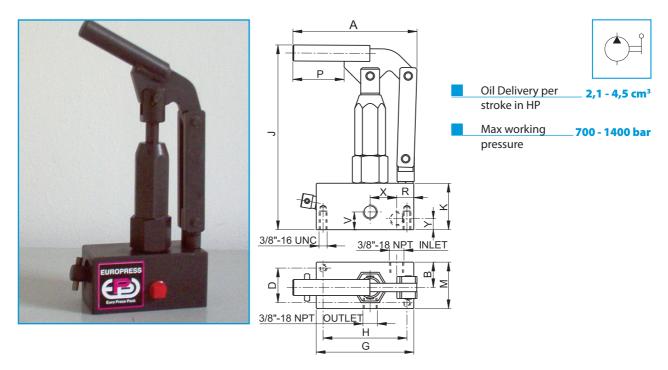

- 490 mm removable activation handle, used to turn the bypass valve on through the front connection.
- Fixing holes on the base.
- 3/8″-18 NPT side ports for oil inlet and outlet.
- All standard pump components, either internal or external, undergo the EUROPRESS exclusive thermo-chemical treatment, named Nitreg-ONC®, which makes steel exceptionally hard, resistant to corrosion and mechanical wear.

## **OPERATIONAL FEATURES**

Particularly functional to be used with small assembly room applications, and to be installed either on machines or in circuits already equipped with their own reservoir.

| SELECT       | ION CH                     | ART           |                 |                                    |               |     |    |    |     |    |     |    |    |    |    |    |    |    | 1      |
|--------------|----------------------------|---------------|-----------------|------------------------------------|---------------|-----|----|----|-----|----|-----|----|----|----|----|----|----|----|--------|
| Max Pressure | Oil Delivery<br>per stroke | Handle Effort | To be used with | To use with                        | Dimensions mm |     |    |    |     |    |     |    |    |    |    |    |    |    | Weight |
| bar          | cm³                        | N             |                 |                                    |               | Α   | В  | D  | G   | Н  | J   | K  | M  | P  | R  | V  | X  | Υ  | kg     |
| 1400         | 2,1                        | 649           | Oil             | Single and double acting cylinders | PP109         | 145 | 30 | 41 | 114 | 98 | 219 | 55 | 55 | 60 | 20 | 21 | 31 | 13 | 4,8    |
| 700          | 4,5                        | 677           | Oil             | Single and double acting cylinders | PP113         | 145 | 30 | 41 | 114 | 98 | 219 | 55 | 55 | 60 | 20 | 21 | 31 | 13 | 4,8    |
| 700          | 4,5                        | 677           | Water           | Single and double acting cylinders | PP113SS       | 145 | 30 | 41 | 114 | 98 | 219 | 60 | 60 | 60 | 20 | 26 | 31 | 18 | 5,6    |