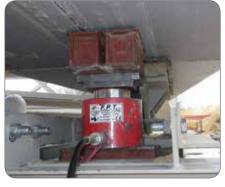

100 ton-capacity compact cylinder - Model F.P.T. CRM100/50C 100 ton capacity, 50 mm stroke

100 ton compact cylinder - spring return with unidirectional flow control valve

Compact cylinder with spring return (100-ton capacity and 50 mm stroke) and self-levelling head.