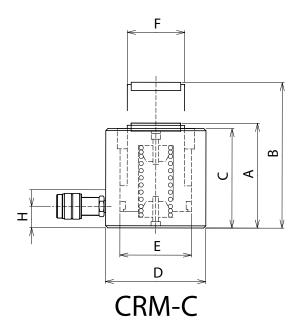

## NEWS SERIES

| CAP/Force        | STROKE | MODEL        | SECTION | VOLUME          | WEIGHT | DIMENSIONS in mm |     |     |     |     |     |    |
|------------------|--------|--------------|---------|-----------------|--------|------------------|-----|-----|-----|-----|-----|----|
| ton (kN)         |        |              | cm²     | cm <sup>3</sup> |        |                  |     | С   | D   |     |     |    |
| <b>10</b> /111,3 | 50     | CRM-10/50-C  | 15,9    | 79,5            | 3,2    | 95               | 145 | 94  | 77  | 45  | 35  | 18 |
| <b>20</b> /218,2 | 50     | CRM-20/50-C  | 31,2    | 155,9           | 4,7    | 103              | 153 | 102 | 93  | 63  | 50  | 19 |
| <b>30</b> /309,3 | 50     | CRM-30/50-C  | 44,2    | 220,9           | 6,9    | 110              | 160 | 108 | 108 | 75  | 60  | 21 |
| <b>50</b> /549,8 | 50     | CRM-50/50-C  | 78,5    | 392,7           | 9,7    | 120              | 170 | 118 | 126 | 100 | 80  | 19 |
| 100 /929,1       | 50     | CRM-100/50-C | 132,7   | 663,5           | 18,8   | 134              | 184 | 132 | 167 | 130 | 110 | 23 |