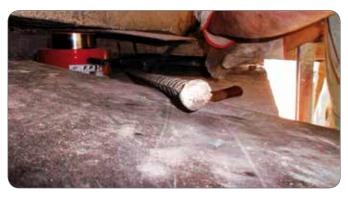

100 ton-capacity compact cylinder - Model F.P.T. CRM100/50C 100 ton capacity, 50 mm stroke

100 ton compact cylinder - spring return with unidirectional flow control valve

Compact cylinder with spring return (100-ton capacity and 50 mm stroke) and self-levelling head.