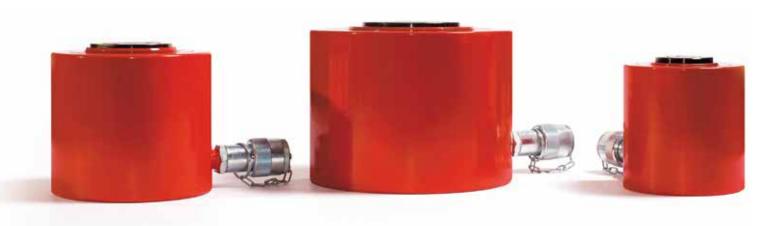

## **Compact, single-acting** cylinders with spring return

## When being compact is a must

- · Lightweight, easy-to-handle cylinders with limited closed height.
- · Ideal for pushing and levelling operations in confined areas. Widely used in industrial assemblies and in the building sector.
- The stop ring not only guarantees maximum operator safety, preventing plunger over-stroke, but also outstanding eccentric load absorption.
- High strength steel plunger, Nitox treatment to increase resistance to wear and to corrosion.

- The wiper reduces contamination between ring and rod.
- · High-strength, splined and removable head.
- Models weighing more than 20 kg are equipped with a handle or lifting eyebolts to make them easier to carry.