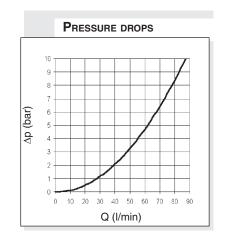

In order to obtain valve's working at pressure of 250 bar up to 320 bar (external drainage) the G 1/8" BSP plug must be removed to Y connector.

| Max. pressure (without drainage, Y plugged) 250 ba<br>Max. pressure (external drainage) 320 ba |                                         |  |
|------------------------------------------------------------------------------------------------|-----------------------------------------|--|
| Max. flow                                                                                      | 80 l/min                                |  |
| Fluid viscosity                                                                                | 10 ÷ 500 mm²/s                          |  |
| Fluid temperature                                                                              | -25°C ÷ 75°C                            |  |
| Ambient temperature                                                                            | -25°C ÷ 60°C                            |  |
| Max. contamination level                                                                       | class 10 in accordance                  |  |
| with NA                                                                                        | AS 1638 with filter B <sub>25</sub> ≥75 |  |
| Weight                                                                                         | 3,6 Kg                                  |  |
|                                                                                                |                                         |  |