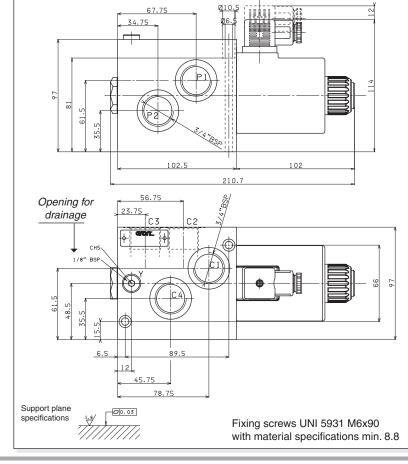

In order to obtain valve's working at pressure of 250 bar up to 320 bar (external drainage) the G 1/8" BSP plug must be removed to Y connector.

| Max. pressure (without drainage, Y plugged) 250 ba<br>Max. pressure (external drainage) 320 ba |                                         |  |
|------------------------------------------------------------------------------------------------|-----------------------------------------|--|
| Max. flow                                                                                      | 80 l/min                                |  |
| Fluid viscosity                                                                                | 10 ÷ 500 mm²/s                          |  |
| Fluid temperature                                                                              | -25°C ÷ 75°C                            |  |
| Ambient temperature                                                                            | -25°C ÷ 60°C                            |  |
| Max. contamination level                                                                       | class 10 in accordance                  |  |
| with NA                                                                                        | AS 1638 with filter B <sub>25</sub> ≥75 |  |
| Weight                                                                                         | 3,6 Kg                                  |  |
|                                                                                                |                                         |  |