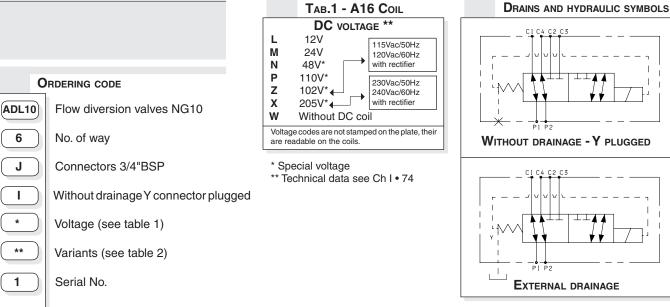

🚚 brevini

ADL106... "A16" DC COILS CH. I PAGE 74 STANDARD CONNECTORS CH. I PAGE 20

## TAB.2 - VARIANTS

| VARIANT                              | CODE  |
|--------------------------------------|-------|
| No variant (without connectors)      | S1(*) |
| Viton                                | SV(*) |
| Emergency button                     | ES(*) |
| Rotary emergency button              | P2(*) |
| Other variants available on request. |       |

(\*) Coils with Hirschmann and AMP Junior connection supplied without connectors. The connectors can be ordered separately, Ch. I • 20.

6

J

I

\*

\*\*

1