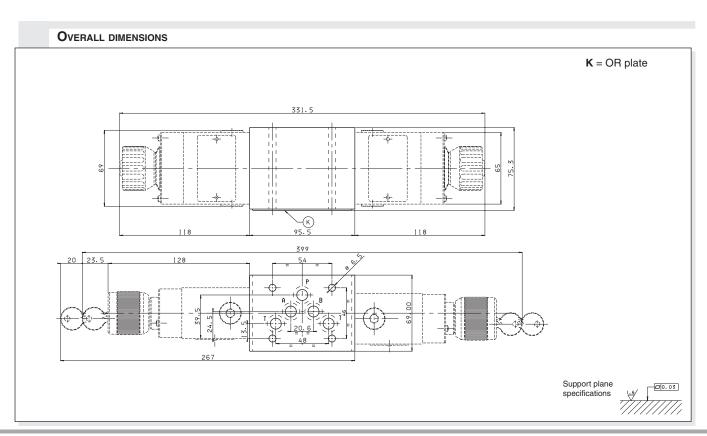

Max. operating pressure 320 bar Hydraulic fluids Mineral oils DIN 51524 Fluid viscosity 10 ÷ 500 mm<sup>2</sup>/s Fluid temperature -25°C ÷ 75°C Ambient temperature -25°C ÷ 60°C Max. contamination level class 10 in accordance with NAS 1638 with filter  $\rm \beta_{25}{\ge}75$  2,75 Kg Weight