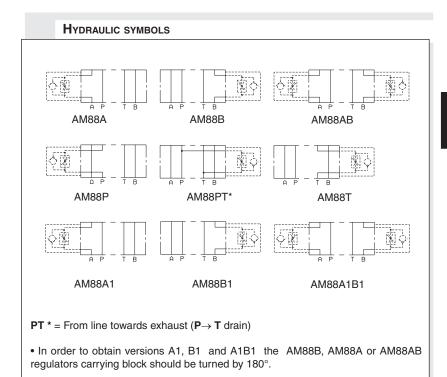

ΑM

Modular valve

88

Size

\*\*

Control on lines A/B/P/T/PT\*/AB For A1 / B1 / A1B1 see table "Hydraulic symbols"

00 = No variant V1 = Viton

3