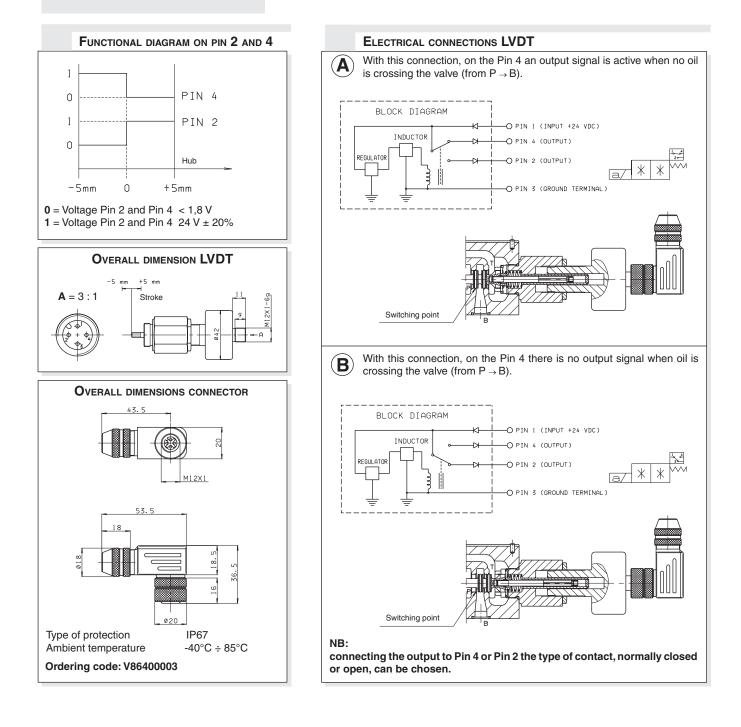

CE certificate according to 89/336/EEC EMC is provided. A screened cable is needed.

The LVDT position transducers allow to check exactly the very instant when the passage of a minimum flow is allowed.