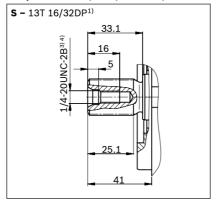

# **EXCHANGE PROGRAM**

| Prodotto / Product                       | Data / Date        |
|------------------------------------------|--------------------|
| Pompa per CIRCUITO APERTO REXROTH        | February 05th 2021 |
| A10VO28 SX DFR1/31L-PSC62K02 LS20 TP 280 | rebidary 05th 2021 |







### **EXCHANGE PROGRAM**

26 A10V(S)O Series 31 | Axial piston variable pump Dimensions, size 28

Dimensions [mm]

#### ▼ DFLR - Pressure, flow and power controller



#### ▼ DFLR - Pressure, flow and power controller



A10V(S)O Series 31 | Axial piston variable pump 24 Dimensions, size 28

Dimensions [mm]

#### ▼ Splined shaft 7/8 in (SAE J744)



#### ▼ Splined shaft 7/8 in (SAE J744)



#### ▼ Splined shaft 3/4 in (SAE J744)



#### ▼ Splined shaft 3/4 in (SAE J744)



## **EXCHANGE PROGRAM**

### Dimensions, size 28