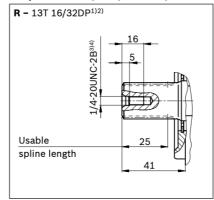

# **EXCHANGE PROGRAM**

| Prodotto / Product                       | Data / Date        |
|------------------------------------------|--------------------|
| Pompa per CIRCUITO APERTO REXROTH        | February 05th 2021 |
| A10VO28 SX DFR1/31L-PSC62K02 LS20 TP 280 | rebidary 05th 2021 |







### **EXCHANGE PROGRAM**

26 A10V(S)O Series 31 | Axial piston variable pump Dimensions, size 28

Dimensions [mm]

#### ▼ DFLR - Pressure, flow and power controller



#### ▼ DFLR - Pressure, flow and power controller



A10V(S)O Series 31 | Axial piston variable pump 24 Dimensions, size 28

Dimensions [mm]

#### ▼ Splined shaft 7/8 in (SAE J744)



#### ▼ Splined shaft 7/8 in (SAE J744)



#### ▼ Splined shaft 3/4 in (SAE J744)



#### ▼ Splined shaft 3/4 in (SAE J744)



## **EXCHANGE PROGRAM**

### Dimensions, size 28