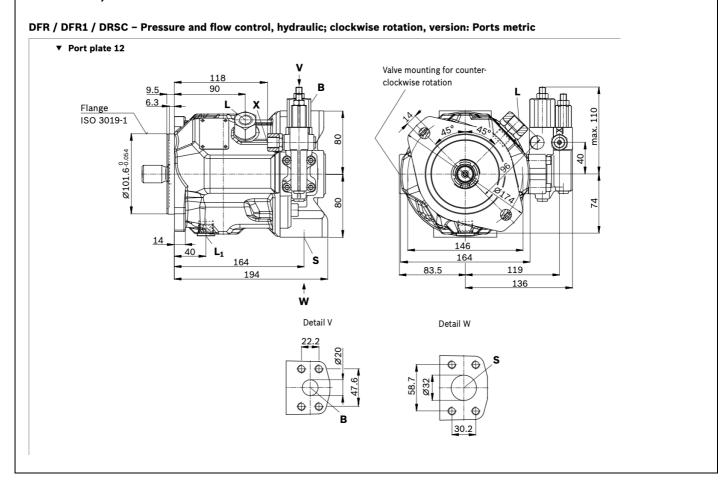

#### ▼ DFLR - Pressure, flow and power controller

#### ▼ DFLR - Pressure, flow and power controller

A10V(S)O Series 31 | Axial piston variable pump 24 Dimensions, size 28

Dimensions [mm]