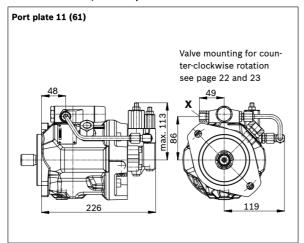

### **EXCHANGE PROGRAM**

26 A10V(S)O Series 31 | Axial piston variable pump Dimensions, size 28

Dimensions [mm]

### Dimensions, size 28