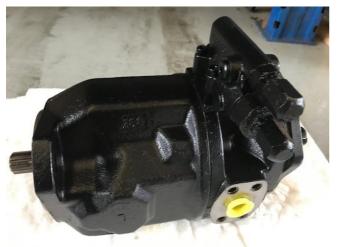

# **EXCHANGE PROGRAM**

| Prodotto / Product                       | Data / Date        |
|------------------------------------------|--------------------|
| Pompa per CIRCUITO APERTO REXROTH        | February 05th 2021 |
| A10VO28 SX DFR1/31L-PSC62K02 LS20 TP 280 | rebidary 05th 2021 |

### **EXCHANGE PROGRAM**

26 A10V(S)O Series 31 | Axial piston variable pump Dimensions, size 28

Dimensions [mm]

### Dimensions, size 28