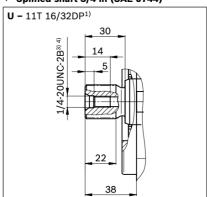

# **EXCHANGE PROGRAM**

| Prodotto / Product                       | Data / Date        |
|------------------------------------------|--------------------|
| Pompa per CIRCUITO APERTO REXROTH        | February 05th 2021 |
| A10VO28 SX DFR1/31L-PSC62K02 LS20 TP 280 | rebidary 05th 2021 |







### **EXCHANGE PROGRAM**

26 A10V(S)O Series 31 | Axial piston variable pump Dimensions, size 28

Dimensions [mm]

#### ▼ DFLR - Pressure, flow and power controller



#### ▼ DFLR - Pressure, flow and power controller



A10V(S)O Series 31 | Axial piston variable pump 24 Dimensions, size 28

Dimensions [mm]

#### ▼ Splined shaft 7/8 in (SAE J744)



#### ▼ Splined shaft 7/8 in (SAE J744)



#### ▼ Splined shaft 3/4 in (SAE J744)



#### ▼ Splined shaft 3/4 in (SAE J744)



## **EXCHANGE PROGRAM**

### Dimensions, size 28