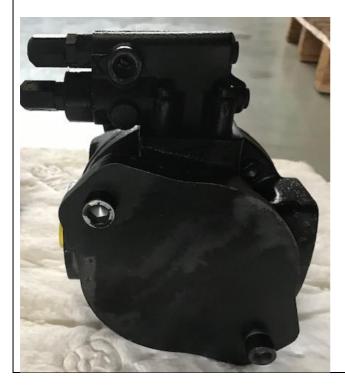

#### ▼ DFLR - Pressure, flow and power controller

#### ▼ DFLR - Pressure, flow and power controller

A10V(S)O Series 31 | Axial piston variable pump 24 Dimensions, size 28

Dimensions [mm]