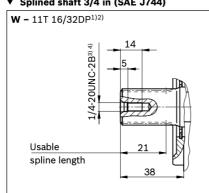

# **EXCHANGE PROGRAM**

| Prodotto / Product                       | Data / Date        |
|------------------------------------------|--------------------|
| Pompa per CIRCUITO APERTO REXROTH        | February 05th 2021 |
| A10VO28 SX DFR1/31L-PSC62K02 LS20 TP 280 | rebidary 05th 2021 |







### **EXCHANGE PROGRAM**

26 A10V(S)O Series 31 | Axial piston variable pump Dimensions, size 28

Dimensions [mm]

#### ▼ DFLR - Pressure, flow and power controller



#### ▼ DFLR - Pressure, flow and power controller



A10V(S)O Series 31 | Axial piston variable pump 24 Dimensions, size 28

Dimensions [mm]

#### ▼ Splined shaft 7/8 in (SAE J744)



#### ▼ Splined shaft 7/8 in (SAE J744)



#### ▼ Splined shaft 3/4 in (SAE J744)



#### ▼ Splined shaft 3/4 in (SAE J744)



## **EXCHANGE PROGRAM**

### Dimensions, size 28