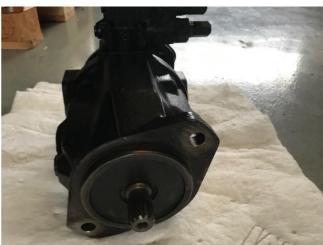

# **EXCHANGE PROGRAM**

| Prodotto / Product                       | Data / Date        |
|------------------------------------------|--------------------|
| Pompa per CIRCUITO APERTO REXROTH        | February 05th 2021 |
| A10VO28 SX DFR1/31L-PSC62K02 LS20 TP 280 | rebidary 05th 2021 |







### **EXCHANGE PROGRAM**

26 A10V(S)O Series 31 | Axial piston variable pump Dimensions, size 28

Dimensions [mm]

#### ▼ DFLR - Pressure, flow and power controller



#### ▼ DFLR - Pressure, flow and power controller



A10V(S)O Series 31 | Axial piston variable pump 24 Dimensions, size 28

Dimensions [mm]

#### ▼ Splined shaft 7/8 in (SAE J744)



#### ▼ Splined shaft 7/8 in (SAE J744)



#### ▼ Splined shaft 3/4 in (SAE J744)



#### ▼ Splined shaft 3/4 in (SAE J744)



## **EXCHANGE PROGRAM**

### Dimensions, size 28