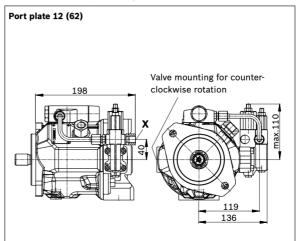

### **EXCHANGE PROGRAM**

26 A10V(S)O Series 31 | Axial piston variable pump Dimensions, size 28

Dimensions [mm]

### Dimensions, size 28