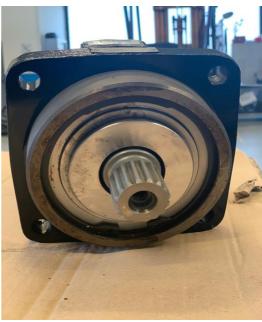

## **EXCHANGE PROGRAM**

SAM Albero scanalato Splined shaft

FM1-FP1 Per funzionamento come pompa (circuito aperto)/motore For pump operation (open circuit)/motor

S1, S2: Drenaggi (1 tappato) / Drain ports (1 plugged) - 1/2 G (BSPP)

A, B: Utenze / Service line ports

S: Aspirazione / Suction port

R: Spurgo (tappato) / Air bleed (plugged) - 1/8 G (BSPP)