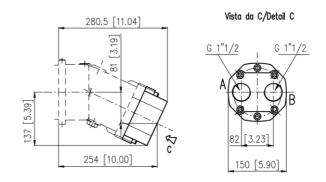

## **EXCHANGE PROGRAM**

SAM Albero scanalato Splined shaft

FM1-FP1 Per funzionamento come pompa (circuito aperto)/motore For pump operation (open circuit)/motor

S1, S2: Drenaggi (1 tappato) / Drain ports (1 plugged) - 1/2 G (BSPP)

A, B: Utenze / Service line ports

S: Aspirazione / Suction port

R: Spurgo (tappato) / Air bleed (plugged) - 1/8 G (BSPP)