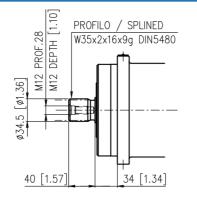

## **EXCHANGE PROGRAM**

SAM Albero scanalato Splined shaft

FM1-FP1 Per funzionamento come pompa (circuito aperto)/motore For pump operation (open circuit)/motor

S1, S2: Drenaggi (1 tappato) / Drain ports (1 plugged) - 1/2 G (BSPP)