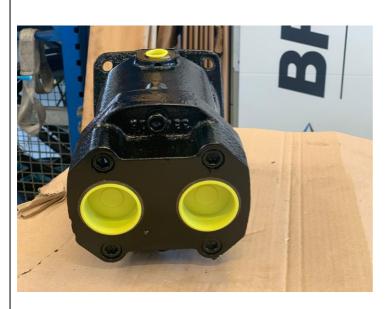

## **EXCHANGE PROGRAM**

SAM Albero scanalato Splined shaft

FM1-FP1 Per funzionamento come pompa (circuito aperto)/motore For pump operation (open circuit)/motor

S1, S2: Drenaggi (1 tappato) / Drain ports (1 plugged) - 1/2 G (BSPP)

A, B: Utenze / Service line ports

S: Aspirazione / Suction port

R: Spurgo (tappato) / Air bleed (plugged) - 1/8 G (BSPP)