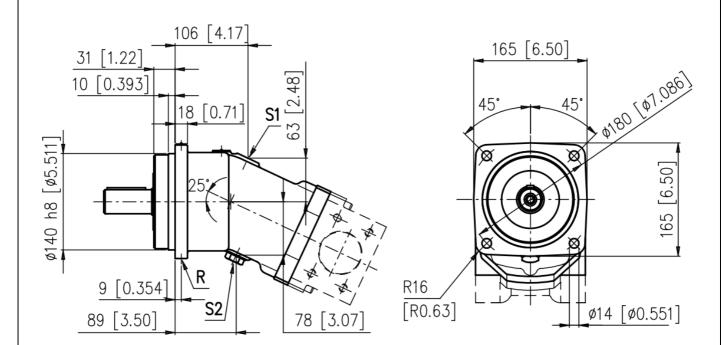

## **EXCHANGE PROGRAM**

SAM Albero scanalato Splined shaft

FM1-FP1 Per funzionamento come pompa (circuito aperto)/motore For pump operation (open circuit)/motor

S1, S2: Drenaggi (1 tappato) / Drain ports (1 plugged) - 1/2 G (BSPP)

A, B: Utenze / Service line ports

S: Aspirazione / Suction port

R: Spurgo (tappato) / Air bleed (plugged) - 1/8 G (BSPP)