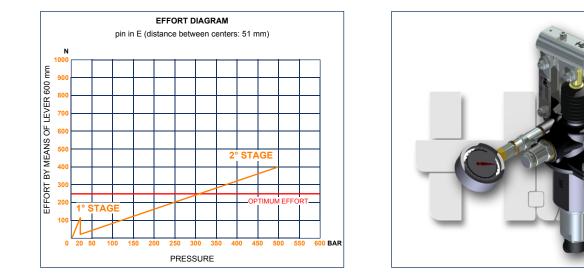

## Cast iron body

- Piston treated with Niploy
- White zinc plated support lever
  Lever connection Ø 27
- White zinc plated external parts
- Standard colour black
- Oil tank mounting kit included

| DISPLACEMENT<br>cm <sup>3</sup> | A<br>mm | B<br>mm | C<br>mm | D<br>° | E<br>° | DISPLACEMENT cm <sup>3</sup> |         | PRESSURE BAR |         | MASS  | CODE               | CODE            |
|---------------------------------|---------|---------|---------|--------|--------|------------------------------|---------|--------------|---------|-------|--------------------|-----------------|
|                                 |         |         |         |        |        | STAGE 1                      | STAGE 2 | STAGE 1      | STAGE 2 | KG    | WITHOUT<br>BELLOWS | WITH<br>BELLOWS |
|                                 |         |         |         |        |        |                              |         |              |         |       |                    |                 |
| 5-80                            | 354     | 185     | 65      | 30     | 32     | 80,588                       | 5,036   | 20           | 500     | 6,200 | 6071.0109          | 6071.0136       |
|                                 |         |         |         |        |        |                              |         |              |         |       |                    |                 |
|                                 |         |         |         |        |        |                              |         |              |         |       |                    |                 |
|                                 |         |         |         |        |        |                              |         |              |         |       |                    |                 |
|                                 |         |         |         |        |        |                              |         |              |         |       |                    |                 |
|                                 |         |         |         |        |        |                              |         |              |         |       |                    |                 |
|                                 |         |         |         |        |        |                              |         |              |         |       |                    |                 |