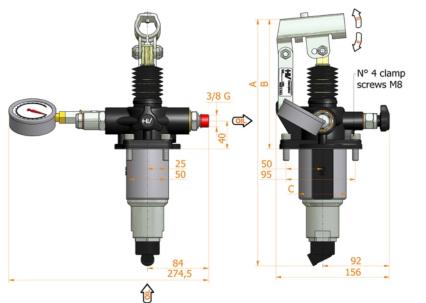

## PM2V 5/80 a-M-s

with release hand knob with automatic control for the 1st speed with pressure-gauge two speed hand pump for a single acting cylinder for fixing to tank

## Cast iron body

- Piston treated with Niploy
- White zinc plated support lever
  Lever connection Ø 27
- White zinc plated external parts
- Standard colour black
- Oil tank mounting kit included

| DISPLACEMENT<br>cm <sup>3</sup> | A<br>mm | B<br>mm | C<br>mm | D<br>° | E<br>° | DISPLACEMENT cm <sup>3</sup> |         | PRESSURE BAR |         | MASS  | CODE               | CODE            |
|---------------------------------|---------|---------|---------|--------|--------|------------------------------|---------|--------------|---------|-------|--------------------|-----------------|
|                                 |         |         |         |        |        | STAGE 1                      | STAGE 2 | STAGE 1      | STAGE 2 | KG    | WITHOUT<br>BELLOWS | WITH<br>BELLOWS |
|                                 |         |         |         |        |        |                              |         |              |         |       |                    |                 |
| 5-80                            | 354     | 185     | 65      | 30     | 32     | 80,588                       | 5,036   | 20           | 500     | 6,200 | 6071.0109          | 6071.0136       |
|                                 |         |         |         |        |        |                              |         |              |         |       |                    |                 |
|                                 |         |         |         |        |        |                              |         |              |         |       |                    |                 |
|                                 |         |         |         |        |        |                              |         |              |         |       |                    |                 |
|                                 |         |         |         |        |        |                              |         |              |         |       |                    |                 |
|                                 |         |         |         |        |        |                              |         |              |         |       |                    |                 |
|                                 |         |         |         |        |        |                              |         |              |         |       |                    |                 |