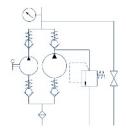

## PM2V 5/80 a-M-s

with release hand knob with automatic control for the 1st speed with pressure-gauge two speed hand pump for a single acting cylinder for fixing to tank

## Cast iron body

- Piston treated with Niploy
- White zinc plated support lever
  Lever connection Ø 27
- White zinc plated external parts
- Standard colour black
- Oil tank mounting kit included

| DISPLACEMENT<br>cm <sup>3</sup> | A<br>mm | B<br>mm | C<br>mm | D<br>° | E<br>° | DISPLACEMENT cm <sup>3</sup> |         | PRESSURE BAR |         | MASS  | CODE               | CODE            |
|---------------------------------|---------|---------|---------|--------|--------|------------------------------|---------|--------------|---------|-------|--------------------|-----------------|
|                                 |         |         |         |        |        | STAGE 1                      | STAGE 2 | STAGE 1      | STAGE 2 | KG    | WITHOUT<br>BELLOWS | WITH<br>BELLOWS |
|                                 |         |         |         |        |        |                              |         |              |         |       |                    |                 |
| 5-80                            | 354     | 185     | 65      | 30     | 32     | 80,588                       | 5,036   | 20           | 500     | 6,200 | 6071.0109          | 6071.0136       |
|                                 |         |         |         |        |        |                              |         |              |         |       |                    |                 |
|                                 |         |         |         |        |        |                              |         |              |         |       |                    |                 |
|                                 |         |         |         |        |        |                              |         |              |         |       |                    |                 |
|                                 |         |         |         |        |        |                              |         |              |         |       |                    |                 |
|                                 |         |         |         |        |        |                              |         |              |         |       |                    |                 |
|                                 |         |         |         |        |        |                              |         |              |         |       |                    |                 |