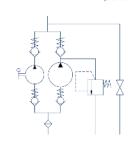

## PM2V 5/80 a-s

with release hand knob with automatic control for the 1st speed two speed hand pump for a single acting cylinder for fixing to tank

## Specifications:

- Cast iron body
  Piston treated with Niploy
  White zinc plated support lever
  Lever connection Ø 27
- White zinc plated external parts
- Standard colour black
- · Oil tank mounting kit included