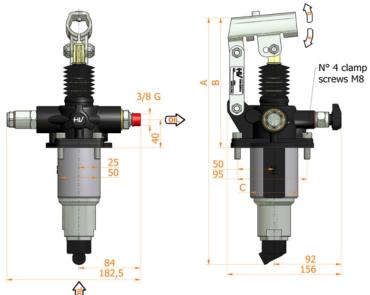

| DISPLACEMENT cm <sup>3</sup> | A<br>mm | B<br>mm | C<br>mm | D  | E<br>° | DISPLACEMENT cm <sup>3</sup> |         | PRESSURE BAR |         | MASS     | CODE               | CODE            |
|------------------------------|---------|---------|---------|----|--------|------------------------------|---------|--------------|---------|----------|--------------------|-----------------|
|                              |         |         |         |    |        | STAGE 1                      | STAGE 2 | STAGE 1      | STAGE 2 | KG       | WITHOUT<br>BELLOWS | WITH<br>BELLOWS |
|                              |         |         |         |    |        |                              |         |              |         |          |                    |                 |
| 5-80                         | 354     | 185     | 65      | 30 | 32     | 80,588                       | 5,036   | 20           | 500     | 6,200    | 6071.0106          | 6071.0133       |
|                              |         |         |         |    |        |                              |         |              |         |          |                    |                 |
|                              |         |         |         |    |        |                              |         |              |         |          |                    |                 |
|                              |         |         |         |    |        |                              |         |              |         |          |                    |                 |
|                              |         |         |         |    |        |                              |         |              |         |          |                    |                 |
|                              |         |         |         |    |        |                              |         |              |         |          |                    |                 |
|                              |         |         |         |    |        |                              |         |              |         | <u> </u> |                    |                 |