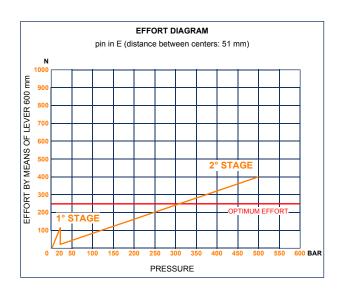

| DISPLACEMENT cm <sup>3</sup> | A<br>mm | B<br>mm | C<br>mm | D  | E<br>° | DISPLACEMENT cm <sup>3</sup> |         | PRESSURE BAR |         | MASS     | CODE               | CODE            |
|------------------------------|---------|---------|---------|----|--------|------------------------------|---------|--------------|---------|----------|--------------------|-----------------|
|                              |         |         |         |    |        | STAGE 1                      | STAGE 2 | STAGE 1      | STAGE 2 | KG       | WITHOUT<br>BELLOWS | WITH<br>BELLOWS |
|                              |         |         |         |    |        |                              |         |              |         |          |                    |                 |
| 5-80                         | 354     | 185     | 65      | 30 | 32     | 80,588                       | 5,036   | 20           | 500     | 6,200    | 6071.0106          | 6071.0133       |
|                              |         |         |         |    |        |                              |         |              |         |          |                    |                 |
|                              |         |         |         |    |        |                              |         |              |         |          |                    |                 |
|                              |         |         |         |    |        |                              |         |              |         |          |                    |                 |
|                              |         |         |         |    |        |                              |         |              |         |          |                    |                 |
|                              |         |         |         |    |        |                              |         |              |         |          |                    |                 |
|                              |         |         |         |    |        |                              |         |              |         | <u> </u> |                    |                 |