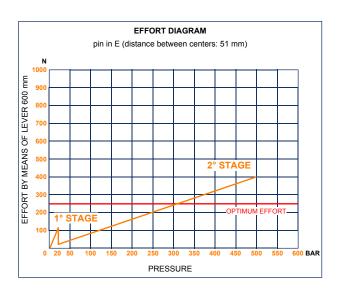

| DISPLACEMENT cm <sup>3</sup> | A<br>mm | B<br>mm | C<br>mm | D  | E . | DISPLACEMENT cm <sup>3</sup> |         | PRESSURE BAR |         | MASS  | CODE               | CODE            |
|------------------------------|---------|---------|---------|----|-----|------------------------------|---------|--------------|---------|-------|--------------------|-----------------|
|                              |         |         |         |    |     | STAGE 1                      | STAGE 2 | STAGE 1      | STAGE 2 | KG    | WITHOUT<br>BELLOWS | WITH<br>BELLOWS |
|                              |         | ı       |         |    | ı   |                              |         | I            |         | I     |                    |                 |
| 5-80                         | 354     | 185     | 65      | 30 | 32  | 80,588                       | 5,036   | 20           | 500     | 6,200 | 6071.0105          | 6071.0132       |
|                              |         |         |         |    |     |                              |         |              |         |       |                    |                 |
|                              |         |         |         |    |     |                              |         |              |         |       |                    |                 |
|                              |         |         |         |    |     |                              |         |              |         |       |                    |                 |
|                              |         |         |         |    |     |                              |         |              |         |       |                    |                 |
|                              |         |         |         |    |     |                              |         |              |         |       |                    |                 |
|                              |         |         |         |    |     |                              |         |              |         |       | <u> </u>           |                 |