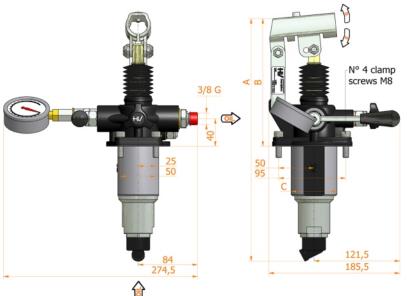

| DISPLACEMENT cm <sup>3</sup> | A<br>mm | B<br>mm | C<br>mm | D  | E . | DISPLACEMENT cm <sup>3</sup> |         | PRESSURE BAR |         | MASS  | CODE               | CODE            |
|------------------------------|---------|---------|---------|----|-----|------------------------------|---------|--------------|---------|-------|--------------------|-----------------|
|                              |         |         |         |    |     | STAGE 1                      | STAGE 2 | STAGE 1      | STAGE 2 | KG    | WITHOUT<br>BELLOWS | WITH<br>BELLOWS |
|                              |         | ı       |         |    | ı   |                              |         | I            |         | I     |                    |                 |
| 5-80                         | 354     | 185     | 65      | 30 | 32  | 80,588                       | 5,036   | 20           | 500     | 6,200 | 6071.0105          | 6071.0132       |
|                              |         |         |         |    |     |                              |         |              |         |       |                    |                 |
|                              |         |         |         |    |     |                              |         |              |         |       |                    |                 |
|                              |         |         |         |    |     |                              |         |              |         |       |                    |                 |
|                              |         |         |         |    |     |                              |         |              |         |       |                    |                 |
|                              |         |         |         |    |     |                              |         |              |         |       |                    |                 |
|                              |         |         |         |    |     |                              |         |              |         |       | <u> </u>           |                 |