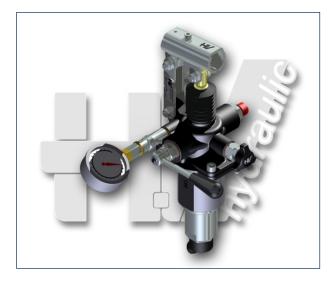

## PM2V 5/80 Lm-byB-M-s

with release hand knob with exclusion lever for the 1st speed with pressure relief valve and pressure-gauge two speed hand pump for a single acting cylinder for fixing to tank

## Specifications:

- Cast iron body
- Piston treated with Niploy
- White zinc plated support lever
  Lever connection Ø 27
- White zinc plated external parts
- Standard colour black
- Oil tank mounting kit included
- Pressure relief valve standard setting: 400 bar