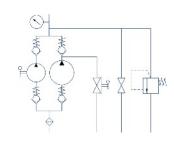

## PM2V 5/80 Lm-byB-M-s

with release hand knob with exclusion lever for the 1st speed with pressure relief valve and pressure-gauge two speed hand pump for a single acting cylinder for fixing to tank

## Specifications:

- Cast iron body
- Piston treated with Niploy
- White zinc plated support lever
  Lever connection Ø 27
- White zinc plated external parts
- Standard colour black
- Oil tank mounting kit included
- Pressure relief valve standard setting: 400 bar