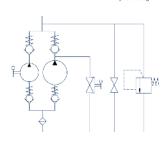

## PM2V 5/80 Lm-byB-pm-s

with release hand knob with exclusion lever for the 1st speed with pressure relief valve and pressure-gauge prearrangement two speed hand pump for a single acting cylinder for fixing to tank

## Specifications:

- Cast iron body
- Piston treated with Niploy
- White zinc plated support lever
  Lever connection Ø 27
- White zinc plated external parts
- Standard colour black
- Oil tank mounting kit included
- Pressure relief valve standard setting: 400 bar
- With pressure-gauge prearrangement, connection: 1/4 G