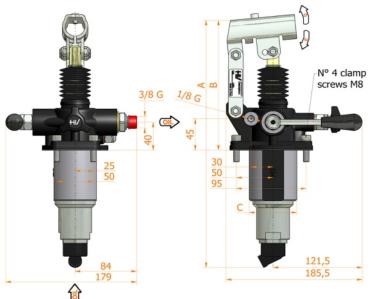

| DISPLACEMENT cm <sup>3</sup> | A<br>mm | B<br>mm | C<br>mm | D  | E<br>° | DISPLACEMENT cm <sup>3</sup> |         | PRESSURE BAR |         | MASS  | CODE               | CODE            |
|------------------------------|---------|---------|---------|----|--------|------------------------------|---------|--------------|---------|-------|--------------------|-----------------|
|                              |         |         |         |    |        | STAGE 1                      | STAGE 2 | STAGE 1      | STAGE 2 | KG    | WITHOUT<br>BELLOWS | WITH<br>BELLOWS |
|                              |         |         |         |    |        |                              |         |              |         |       |                    |                 |
| 5-80                         | 354     | 185     | 65      | 30 | 32     | 80,588                       | 5,036   | 20           | 500     | 6,200 | 6071.0104          | 6071.0131       |
|                              |         |         |         |    |        |                              |         |              |         |       |                    |                 |
|                              |         |         |         |    |        |                              |         |              |         |       |                    |                 |
|                              |         |         |         |    |        |                              |         |              |         |       |                    |                 |
|                              |         |         |         |    |        |                              |         |              |         |       |                    |                 |
|                              |         |         |         |    |        |                              |         |              |         |       |                    |                 |
|                              |         | 1       |         |    | I.     | I.                           | 1       | 1            | I.      |       | 1                  |                 |