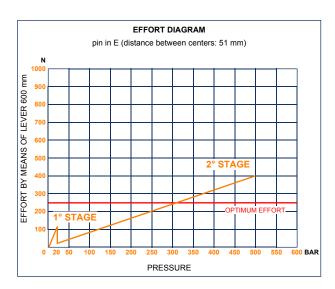

| DISPLACEMENT cm <sup>3</sup> | A<br>mm | B<br>mm | C<br>mm | D  | E<br>° | DISPLACEMENT cm <sup>3</sup> |         | PRESSURE BAR |         | MASS  | CODE               | CODE            |
|------------------------------|---------|---------|---------|----|--------|------------------------------|---------|--------------|---------|-------|--------------------|-----------------|
|                              |         |         |         |    |        | STAGE 1                      | STAGE 2 | STAGE 1      | STAGE 2 | KG    | WITHOUT<br>BELLOWS | WITH<br>BELLOWS |
|                              |         |         |         |    |        |                              |         |              |         |       |                    |                 |
| 5-80                         | 354     | 185     | 65      | 30 | 32     | 80,588                       | 5,036   | 20           | 500     | 6,200 | 6071.0104          | 6071.0131       |
|                              |         |         |         |    |        |                              |         |              |         |       |                    |                 |
|                              |         |         |         |    |        |                              |         |              |         |       |                    |                 |
|                              |         |         |         |    |        |                              |         |              |         |       |                    |                 |
|                              |         |         |         |    |        |                              |         |              |         |       |                    |                 |
|                              |         |         |         |    |        |                              |         |              |         |       |                    |                 |
|                              |         | 1       |         |    | I.     | I.                           | 1       | 1            | I.      |       | 1                  |                 |