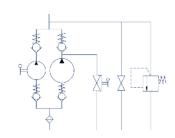

## PM2V 5/80 Lm-byB-s

with release hand knob with exclusion lever for the 1st speed with pressure relief valve two speed hand pump for a single acting cylinder for fixing to tank

## Specifications:

- Cast iron body
- Piston treated with Niploy
- White zinc plated support lever
  Lever connection Ø 27
- White zinc plated external parts
- Standard colour black
- Oil tank mounting kit included
- Pressure relief valve standard setting: 400 bar