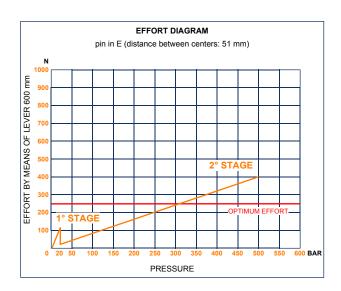

| DISPLACEMENT cm <sup>3</sup> | A<br>mm | B<br>mm | C<br>mm | D  | E<br>° | DISPLACEMENT cm <sup>3</sup> |         | PRESSURE BAR |         | MASS  | CODE               | CODE            |
|------------------------------|---------|---------|---------|----|--------|------------------------------|---------|--------------|---------|-------|--------------------|-----------------|
|                              |         |         |         |    |        | STAGE 1                      | STAGE 2 | STAGE 1      | STAGE 2 | KG    | WITHOUT<br>BELLOWS | WITH<br>BELLOWS |
|                              |         |         |         |    |        |                              |         |              |         |       |                    |                 |
| 5-80                         | 354     | 185     | 65      | 30 | 32     | 80,588                       | 5,036   | 20           | 500     | 6,200 | 6071.0101          | 6071.0128       |
|                              |         |         |         |    |        |                              |         |              |         |       |                    |                 |
|                              |         |         |         |    |        |                              |         |              |         |       |                    |                 |
|                              |         |         |         |    |        |                              |         |              |         |       |                    |                 |
|                              |         |         |         |    |        |                              |         |              |         |       |                    |                 |
|                              |         |         |         |    |        |                              |         |              |         |       |                    |                 |
|                              |         |         |         |    |        |                              |         |              |         |       |                    |                 |