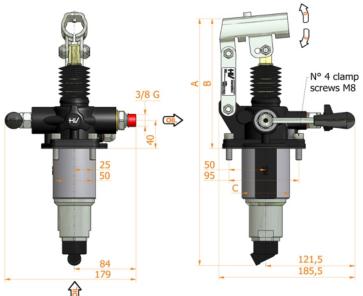

| DISPLACEMENT cm <sup>3</sup> | A<br>mm | B<br>mm | C<br>mm | D  | E<br>° | DISPLACEMENT cm <sup>3</sup> |         | PRESSURE BAR |         | MASS  | CODE               | CODE            |
|------------------------------|---------|---------|---------|----|--------|------------------------------|---------|--------------|---------|-------|--------------------|-----------------|
|                              |         |         |         |    |        | STAGE 1                      | STAGE 2 | STAGE 1      | STAGE 2 | KG    | WITHOUT<br>BELLOWS | WITH<br>BELLOWS |
|                              |         |         |         |    |        |                              |         |              |         |       |                    |                 |
| 5-80                         | 354     | 185     | 65      | 30 | 32     | 80,588                       | 5,036   | 20           | 500     | 6,200 | 6071.0101          | 6071.0128       |
|                              |         |         |         |    |        |                              |         |              |         |       |                    |                 |
|                              |         |         |         |    |        |                              |         |              |         |       |                    |                 |
|                              |         |         |         |    |        |                              |         |              |         |       |                    |                 |
|                              |         |         |         |    |        |                              |         |              |         |       |                    |                 |
|                              |         |         |         |    |        |                              |         |              |         |       |                    |                 |
|                              |         |         |         |    |        |                              |         |              |         |       |                    |                 |