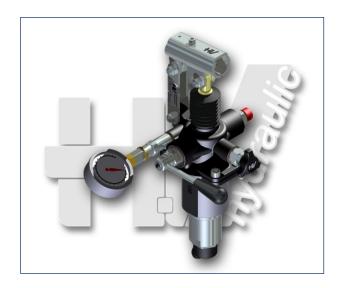

## PM2V 5/80 Lm-M-s

with release hand knob with exclusion lever for the 1st speed with pressure-gauge two speed hand pump for a single acting cylinder for fixing to tank

## Specifications:

- Cast iron body
- Piston treated with Niploy
- White zinc plated support lever
  Lever connection Ø 27
- White zinc plated external parts
- Standard colour black
- · Oil tank mounting kit included