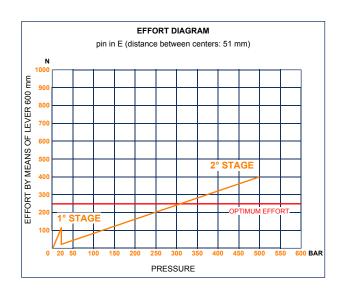

| DISPLACEMENT cm <sup>3</sup> | A<br>mm | B<br>mm | C<br>mm | D  | E<br>° | DISPLACEMENT cm <sup>3</sup> |         | PRESSURE BAR |         | MASS  | CODE               | CODE            |
|------------------------------|---------|---------|---------|----|--------|------------------------------|---------|--------------|---------|-------|--------------------|-----------------|
|                              |         |         |         |    |        | STAGE 1                      | STAGE 2 | STAGE 1      | STAGE 2 | KG    | WITHOUT<br>BELLOWS | WITH<br>BELLOWS |
|                              |         |         |         |    |        |                              |         |              |         |       |                    |                 |
| 5-80                         | 354     | 185     | 65      | 30 | 32     | 80,588                       | 5,036   | 20           | 500     | 6,200 | 6071.0103          | 6071.0130       |
|                              |         |         |         |    |        |                              |         |              |         |       |                    |                 |
|                              |         |         |         |    |        |                              |         |              |         |       |                    |                 |
|                              |         |         |         |    |        |                              |         |              |         |       |                    |                 |
|                              |         |         |         |    |        |                              |         |              |         |       |                    |                 |
|                              |         |         |         |    |        |                              |         |              |         |       |                    |                 |
|                              |         |         |         |    |        |                              |         |              |         |       |                    |                 |