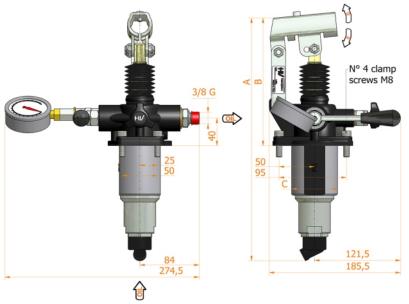

| DISPLACEMENT cm <sup>3</sup> | A<br>mm | B<br>mm | C<br>mm | D  | E<br>° | DISPLACEMENT cm <sup>3</sup> |         | PRESSURE BAR |         | MASS  | CODE               | CODE            |
|------------------------------|---------|---------|---------|----|--------|------------------------------|---------|--------------|---------|-------|--------------------|-----------------|
|                              |         |         |         |    |        | STAGE 1                      | STAGE 2 | STAGE 1      | STAGE 2 | KG    | WITHOUT<br>BELLOWS | WITH<br>BELLOWS |
|                              |         |         |         |    |        |                              |         |              |         |       |                    |                 |
| 5-80                         | 354     | 185     | 65      | 30 | 32     | 80,588                       | 5,036   | 20           | 500     | 6,200 | 6071.0103          | 6071.0130       |
|                              |         |         |         |    |        |                              |         |              |         |       |                    |                 |
|                              |         |         |         |    |        |                              |         |              |         |       |                    |                 |
|                              |         |         |         |    |        |                              |         |              |         |       |                    |                 |
|                              |         |         |         |    |        |                              |         |              |         |       |                    |                 |
|                              |         |         |         |    |        |                              |         |              |         |       |                    |                 |
|                              |         |         |         |    |        |                              |         |              |         |       |                    |                 |