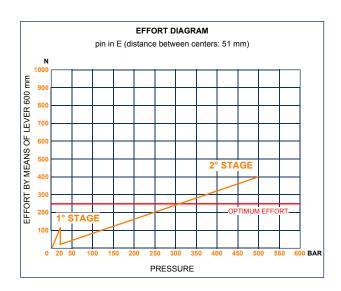

| DISPLACEMENT cm <sup>3</sup> | A<br>mm | B<br>mm | C<br>mm | D  | E<br>° | DISPLACEMENT cm <sup>3</sup> |         | PRESSURE BAR |         | MASS  | CODE               | CODE            |
|------------------------------|---------|---------|---------|----|--------|------------------------------|---------|--------------|---------|-------|--------------------|-----------------|
|                              |         |         |         |    |        | STAGE 1                      | STAGE 2 | STAGE 1      | STAGE 2 | KG    | WITHOUT<br>BELLOWS | WITH<br>BELLOWS |
|                              |         |         |         |    |        |                              |         |              |         |       |                    |                 |
| 5-80                         | 354     | 185     | 65      | 30 | 32     | 80,588                       | 5,036   | 20           | 500     | 6,200 | 6071.0100          | 60710127        |
|                              |         |         |         |    |        |                              |         |              |         |       |                    |                 |
|                              |         |         |         |    |        |                              |         |              |         |       |                    |                 |
|                              |         |         |         |    |        |                              |         |              |         |       |                    |                 |
|                              |         |         |         |    |        |                              |         |              |         |       |                    |                 |
|                              |         |         |         |    |        |                              |         |              |         |       |                    |                 |