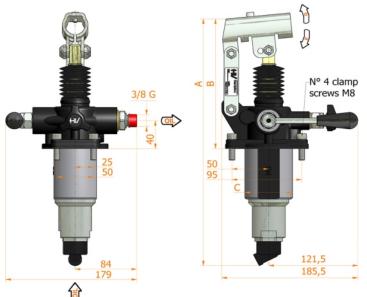

| DISPLACEMENT cm <sup>3</sup> | A<br>mm | B<br>mm | C<br>mm | D  | E<br>° | DISPLACEMENT cm <sup>3</sup> |         | PRESSURE BAR |         | MASS  | CODE               | CODE            |
|------------------------------|---------|---------|---------|----|--------|------------------------------|---------|--------------|---------|-------|--------------------|-----------------|
|                              |         |         |         |    |        | STAGE 1                      | STAGE 2 | STAGE 1      | STAGE 2 | KG    | WITHOUT<br>BELLOWS | WITH<br>BELLOWS |
|                              |         |         |         |    |        |                              |         |              |         |       |                    |                 |
| 5-80                         | 354     | 185     | 65      | 30 | 32     | 80,588                       | 5,036   | 20           | 500     | 6,200 | 6071.0100          | 60710127        |
|                              |         |         |         |    |        |                              |         |              |         |       |                    |                 |
|                              |         |         |         |    |        |                              |         |              |         |       |                    |                 |
|                              |         |         |         |    |        |                              |         |              |         |       |                    |                 |
|                              |         |         |         |    |        |                              |         |              |         |       |                    |                 |
|                              |         |         |         |    |        |                              |         |              |         |       |                    |                 |