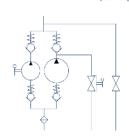

## PM2V 5/80 Lm-s

with release hand knob with exclusion lever for the 1st speed two speed hand pump for a single acting cylinder for fixing to tank

## Specifications:

- Cast iron body
  Piston treated with Niploy
  White zinc plated support lever
  Lever connection Ø 27
- White zinc plated external parts
- Standard colour black
- · Oil tank mounting kit included