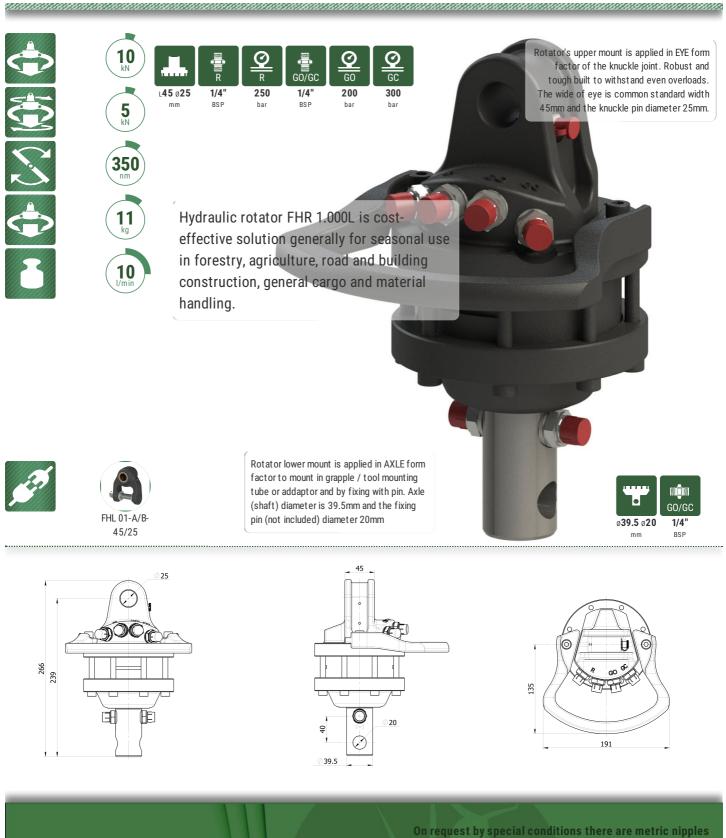

## ROTATOR FHR 1.000L

available for rotator FHR 1.000L

STRY AGRICULTURE CONSTRUCTION

Hydraulic rotator FHR 1.000L is cost-effective solution generally for seasonal use in forestry, agriculture, road and building construction, general cargo and material handling.

Rotator's upper mount is applied in EYE form factor of the knuckle joint. Robust and tough built to withstand even overloads. The wide of eye is common standard width 45mm and the knuckle pin diameter 25mm.

Rotator lower mount is applied in AXLE form factor to mount in grapple / tool mounting tube or addaptor and by fixing with pin. Axle (shaft) diameter is 39.5mm and the fixing pin (not included) diameter 20mm

Rotator FHR 1.000L based on reliable vane type hydraulic motor which delivers torque up to 350Nm at 25MPa.

Formoko rotator FHR 1.000L is compatible with FHL 01-A/B-45/25 series links.

Rotator for shipping is packed in compact solid cardboard box with dimensions 280x180x180mm.