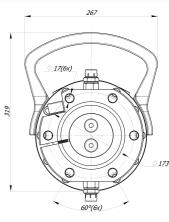

Rotator lower mount is applied in FLANGE form factor to mount direct on grapple / tool surface by fixing with screws

Rotator FHR 10FD1 based on reliable vane type hydraulic motor which delivers torque up to 2800Nm at 25MPa.