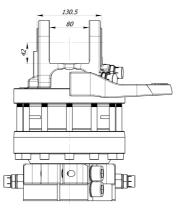

Rotator lower mount is applied in FLANGE form factor to mount direct on grapple / tool surface by fixing with screws

Rotator FHR 10FD1 based on reliable vane type hydraulic motor which delivers torque up to 2800Nm at 25MPa.