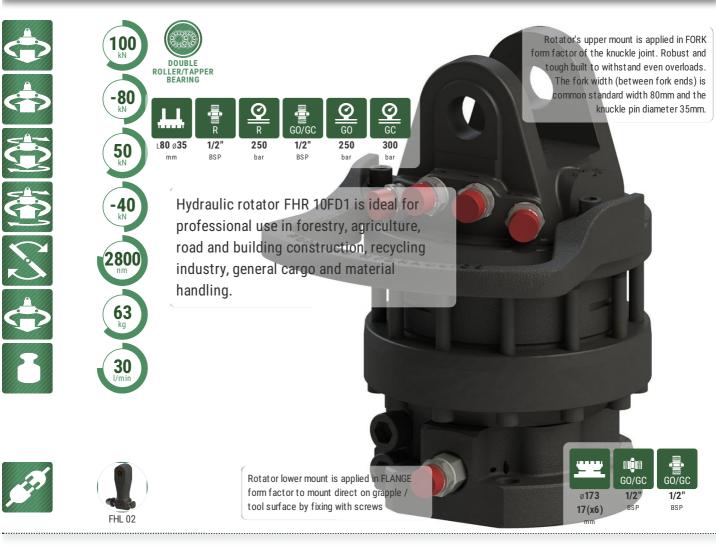

## ROTATOR FHR 10FD1

Hydraulic rotator FHR 10FD1 is ideal for professional use in forestry, agriculture, road and building construction, recycling industry, general cargo and material handling.

Rotator's upper mount is applied in FORK form factor of the knuckle joint. Robust and tough built to withstand even overloads. The fork width (between fork ends) is common standard width 80mm and the knuckle pin diameter 35mm.

Rotator lower mount is applied in FLANGE form factor to mount direct on grapple / tool surface by fixing with screws

Rotator FHR 10FD1 based on reliable vane type hydraulic motor which delivers torque up to 2800Nm at 25MPa.

Formiko Hydraulics rotator FHR 10FD1 is equipped with double bearings to withstand both tensional and pushing loads.

Formoko rotator FHR 10FD1 is compatible with FHL 02 series links.

Rotator for shipping is packed in compact solid cardboard box with dimensions 400x250x250mm.