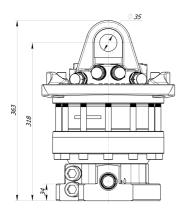

## ROTATOR FHR 10FD1

Hydraulic rotator FHR 10FD1 is ideal for professional use in forestry, agriculture, road and building construction, recycling industry, general cargo and material handling.

Rotator's upper mount is applied in FORK form factor of the knuckle joint. Robust and tough built to withstand even overloads. The fork width (between fork ends) is common standard width 80mm and the knuckle pin diameter 35mm.

Rotator lower mount is applied in FLANGE form factor to mount direct on grapple / tool surface by fixing with screws

Rotator FHR 10FD1 based on reliable vane type hydraulic motor which delivers torque up to 2800Nm at 25MPa.