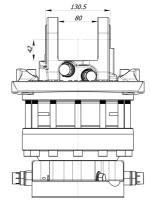

| <b></b>   | Rotator's upper mount is applied in FORK form factor of the knuckle joint. Robust and tough built to withstand even overloads. The fork width (between fork ends) is common standard width 80mm and the knuckle pin diameter 35mm. |
|-----------|------------------------------------------------------------------------------------------------------------------------------------------------------------------------------------------------------------------------------------|
|           | Rotator lower mount is applied in FLANGE form factor to mount direct on grapple / tool surface by fixing with screws                                                                                                               |
|           | Rotator FHR 10FD2 based on reliable vane type hydraulic motor which delivers torque up to 2800Nm at 25MPa.                                                                                                                         |
|           | Formiko Hydraulics rotator FHR 10FD2 is equipped with double bearings to withstand both tensional and pushing loads.                                                                                                               |
|           | FHR 10FD2 is designed with opposite hydraulic channels, to ease the hose replacement in case of rupture.                                                                                                                           |
| <b>J</b>  | Formoko rotator FHR 10FD2 is compatible with FHL 02 series links.                                                                                                                                                                  |
| <b>\$</b> | Rotator for shipping is packed in compact solid cardboard box with dimensions 400x250x250mm.                                                                                                                                       |
| 2         | We providing TWO year warranty for this rotator.                                                                                                                                                                                   |