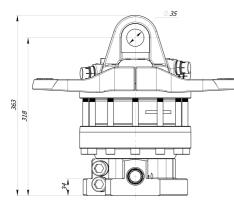

| <b></b>   | Rotator's upper mount is applied in FORK form factor of the knuckle joint. Robust and tough built to withstand even overloads. The fork width (between fork ends) is common standard width 80mm and the knuckle pin diameter 35mm. |
|-----------|------------------------------------------------------------------------------------------------------------------------------------------------------------------------------------------------------------------------------------|
|           | Rotator lower mount is applied in FLANGE form factor to mount direct on grapple / tool surface by fixing with screws                                                                                                               |
|           | Rotator FHR 10FD2 based on reliable vane type hydraulic motor which delivers torque up to 2800Nm at 25MPa.                                                                                                                         |
|           | Formiko Hydraulics rotator FHR 10FD2 is equipped with double bearings to withstand both tensional and pushing loads.                                                                                                               |
|           | FHR 10FD2 is designed with opposite hydraulic channels, to ease the hose replacement in case of rupture.                                                                                                                           |
| <b>J</b>  | Formoko rotator FHR 10FD2 is compatible with FHL 02 series links.                                                                                                                                                                  |
| <b>\$</b> | Rotator for shipping is packed in compact solid cardboard box with dimensions 400x250x250mm.                                                                                                                                       |
| 2         | We providing TWO year warranty for this rotator.                                                                                                                                                                                   |