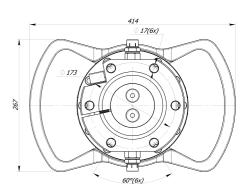

| <b></b>   | Rotator's upper mount is applied in FORK form factor of the knuckle joint. Robust and tough built to withstand even overloads. The fork width (between fork ends) is common standard width 80mm and the knuckle pin diameter 35mm. |
|-----------|------------------------------------------------------------------------------------------------------------------------------------------------------------------------------------------------------------------------------------|
|           | Rotator lower mount is applied in FLANGE form factor to mount direct on grapple / tool surface by fixing with screws                                                                                                               |
|           | Rotator FHR 10FD2 based on reliable vane type hydraulic motor which delivers torque up to 2800Nm at 25MPa.                                                                                                                         |
|           | Formiko Hydraulics rotator FHR 10FD2 is equipped with double bearings to withstand both tensional and pushing loads.                                                                                                               |
|           | FHR 10FD2 is designed with opposite hydraulic channels, to ease the hose replacement in case of rupture.                                                                                                                           |
| <b>J</b>  | Formoko rotator FHR 10FD2 is compatible with FHL 02 series links.                                                                                                                                                                  |
| <b>\$</b> | Rotator for shipping is packed in compact solid cardboard box with dimensions 400x250x250mm.                                                                                                                                       |
| 2         | We providing TWO year warranty for this rotator.                                                                                                                                                                                   |