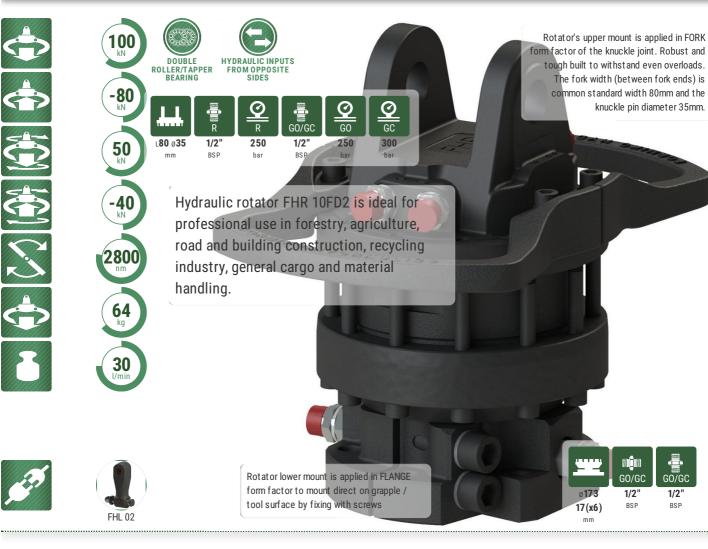

## ROTATOR FHR 10FD2

On request by special conditions there are metric nipples available for rotator FHR 10FD2

ENERAL CARGO AGRICULTURE CONSTRUCTION REC

Hydraulic rotator FHR 10FD2 is ideal for professional use in forestry, agriculture, road and building construction, recycling industry, general cargo and material handling.

| <b></b>   | Rotator's upper mount is applied in FORK form factor of the knuckle joint. Robust and tough built to withstand even overloads. The fork width (between fork ends) is common standard width 80mm and the knuckle pin diameter 35mm. |
|-----------|------------------------------------------------------------------------------------------------------------------------------------------------------------------------------------------------------------------------------------|
|           | Rotator lower mount is applied in FLANGE form factor to mount direct on grapple / tool surface by fixing with screws                                                                                                               |
|           | Rotator FHR 10FD2 based on reliable vane type hydraulic motor which delivers torque up to 2800Nm at 25MPa.                                                                                                                         |
|           | Formiko Hydraulics rotator FHR 10FD2 is equipped with double bearings to withstand both tensional and pushing loads.                                                                                                               |
|           | FHR 10FD2 is designed with opposite hydraulic channels, to ease the hose replacement in case of rupture.                                                                                                                           |
| <b>J</b>  | Formoko rotator FHR 10FD2 is compatible with FHL 02 series links.                                                                                                                                                                  |
| <b>\$</b> | Rotator for shipping is packed in compact solid cardboard box with dimensions 400x250x250mm.                                                                                                                                       |
| 2         | We providing TWO year warranty for this rotator.                                                                                                                                                                                   |