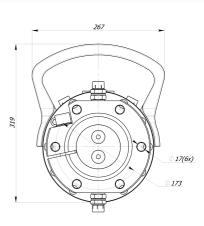

Rotator lower mount is applied in FLANGE form factor to mount direct on grapple / tool surface by fixing with screws

FHL 03

ø173

17(x6)

Ø

GO/GC

1/2"

BSP

|          | Rotator's upper mount is applied in FORK form factor of the knuckle joint. Robust and tough built to withstand even overloads. The fork width (between fork ends) is common standard width 100mm and the knuckle pin diameter 45mm. |
|----------|-------------------------------------------------------------------------------------------------------------------------------------------------------------------------------------------------------------------------------------|
| <u></u>  | Rotator lower mount is applied in FLANGE form factor to mount direct on grapple / tool surface by fixing with screws                                                                                                                |
|          | Rotator FHR 12FD1 based on reliable vane type hydraulic motor which delivers torque up to 2900Nm at 25MPa.                                                                                                                          |
|          | Formiko Hydraulics rotator FHR 12FD1 is equipped with double bearings to withstand both tensional and pushing loads.                                                                                                                |
| <b>J</b> | Formoko rotator FHR 12FD1 is compatible with FHL 03 series links.                                                                                                                                                                   |
| V        | Rotator for shipping is packed in compact solid cardboard box with dimensions 450x250x250mm.                                                                                                                                        |
| 2        | We providing TWO year warranty for this rotator.                                                                                                                                                                                    |