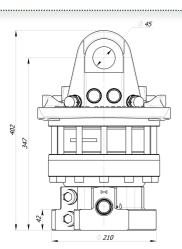

## ROTATOR FHR 12FD1

Rotator's upper mount is applied in FORK

tough built to withstand even overloads. The fork width (between fork ends) is

common standard width 100mm and the

knuckle pin diameter 45mm.

120 form factor of the knuckle joint. Robust and DOUBLE ROLLER/TAPPER BEARING -**100**  $\mathcal{O}$ Q GO GC GO/G L100 Ø45 1/2' 250 1/2' 250 300 60 BSP BSP bar bar bar mm -50 Hydraulic rotator FHR 12FD1 designed for heavy duty machinery to meet the highest demands for quality and reliability. Ideal for **2900** intensive professional use in forestry, agriculture, road and building construction, **64** recycling industry, general cargo and material handling. 35

|          | Rotator's upper mount is applied in FORK form factor of the knuckle joint. Robust and tough built to withstand even overloads. The fork width (between fork ends) is common standard width 100mm and the knuckle pin diameter 45mm. |
|----------|-------------------------------------------------------------------------------------------------------------------------------------------------------------------------------------------------------------------------------------|
| <u></u>  | Rotator lower mount is applied in FLANGE form factor to mount direct on grapple / tool surface by fixing with screws                                                                                                                |
|          | Rotator FHR 12FD1 based on reliable vane type hydraulic motor which delivers torque up to 2900Nm at 25MPa.                                                                                                                          |
|          | Formiko Hydraulics rotator FHR 12FD1 is equipped with double bearings to withstand both tensional and pushing loads.                                                                                                                |
| <b>J</b> | Formoko rotator FHR 12FD1 is compatible with FHL 03 series links.                                                                                                                                                                   |
| V        | Rotator for shipping is packed in compact solid cardboard box with dimensions 450x250x250mm.                                                                                                                                        |
| 2        | We providing TWO year warranty for this rotator.                                                                                                                                                                                    |