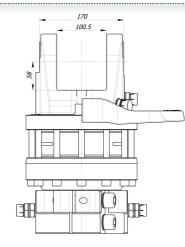

## ROTATOR FHR 12FD1

Rotator's upper mount is applied in FORK

tough built to withstand even overloads. The fork width (between fork ends) is

common standard width 100mm and the

knuckle pin diameter 45mm.

120 form factor of the knuckle joint. Robust and DOUBLE ROLLER/TAPPER BEARING -**100**  $\mathcal{O}$ Q GO GC GO/G L100 Ø45 1/2' 250 1/2' 250 300 60 BSP BSP bar bar bar mm -50 Hydraulic rotator FHR 12FD1 designed for heavy duty machinery to meet the highest demands for quality and reliability. Ideal for **2900** intensive professional use in forestry, agriculture, road and building construction, **64** recycling industry, general cargo and material handling. 35

|          | Rotator's upper mount is applied in FORK form factor of the knuckle joint. Robust and tough built to withstand even overloads. The fork width (between fork ends) is common standard width 100mm and the knuckle pin diameter 45mm. |
|----------|-------------------------------------------------------------------------------------------------------------------------------------------------------------------------------------------------------------------------------------|
| <u></u>  | Rotator lower mount is applied in FLANGE form factor to mount direct on grapple / tool surface by fixing with screws                                                                                                                |
|          | Rotator FHR 12FD1 based on reliable vane type hydraulic motor which delivers torque up to 2900Nm at 25MPa.                                                                                                                          |
|          | Formiko Hydraulics rotator FHR 12FD1 is equipped with double bearings to withstand both tensional and pushing loads.                                                                                                                |
| <b>J</b> | Formoko rotator FHR 12FD1 is compatible with FHL 03 series links.                                                                                                                                                                   |
| V        | Rotator for shipping is packed in compact solid cardboard box with dimensions 450x250x250mm.                                                                                                                                        |
| 2        | We providing TWO year warranty for this rotator.                                                                                                                                                                                    |