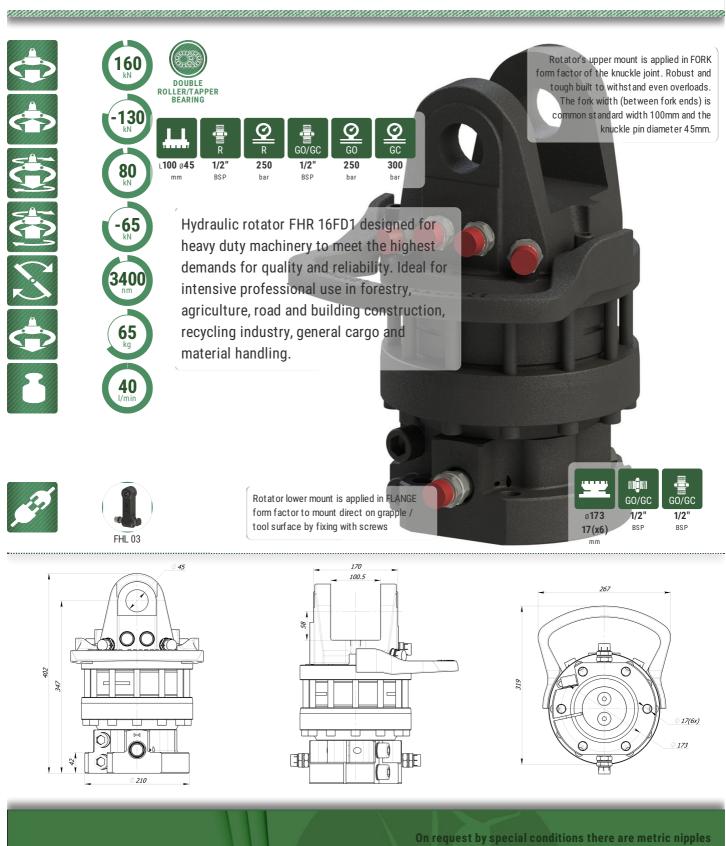

On request by special conditions there are metric nipples available for rotator FHR 16FD1

FORESTRY GENERAL CARGO AGRICULTURE CONSTRUCTION RECYCLING

Hydraulic rotator FHR 16FD1 designed for heavy duty machinery to meet the highest demands for quality and reliability. Ideal for intensive professional use in forestry, agriculture, road and building construction, recycling industry, general cargo and material handling.

Rotator's upper mount is applied in FORK form factor of the knuckle joint. Robust and tough built to withstand even overloads. The fork width (between fork ends) is common standard width 100mm and the knuckle pin diameter 45mm.

Rotator lower mount is applied in FLANGE form factor to mount direct on grapple / tool surface by fixing with screws

Rotator FHR 16FD1 based on reliable vane type hydraulic motor which delivers torque up to 3400Nm at 25MPa.

Formiko Hydraulics rotator FHR 16FD1 is equipped with double bearings to withstand both tensional and pushing loads.

Formoko rotator FHR 16FD1 is compatible with FHL 03 series links.

Rotator for shipping is packed in compact solid cardboard box with dimensions 450x250x250mm.