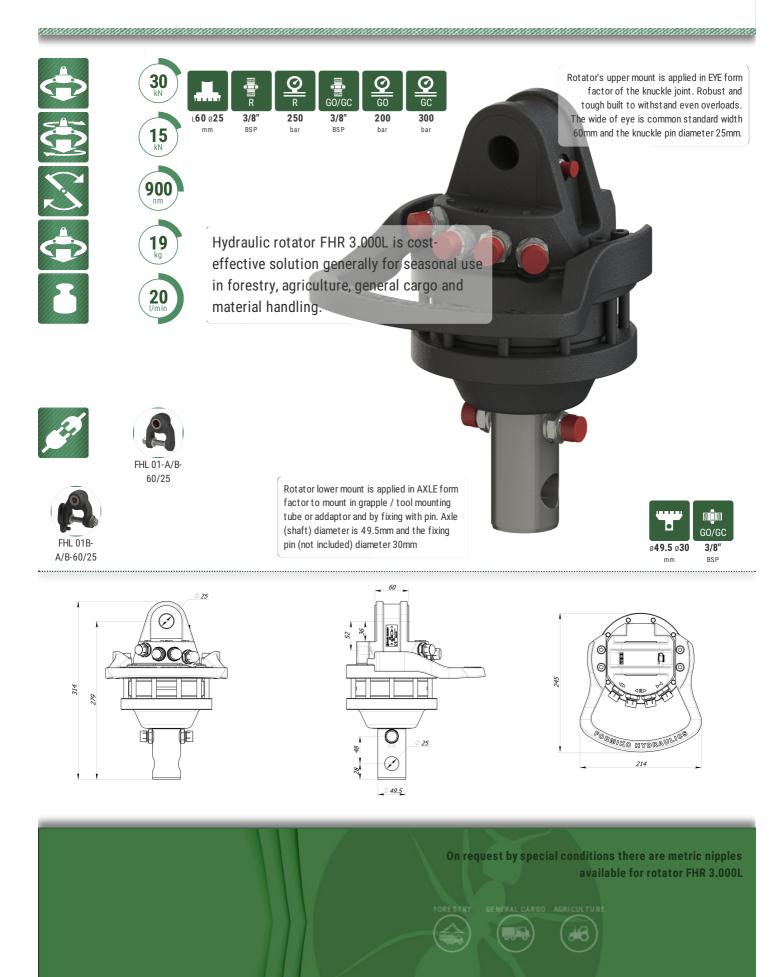

## ROTATOR FHR 3.000L

Hydraulic rotator FHR 3.000L is cost-effective solution generally for seasonal use in forestry, agriculture, general cargo and material handling.

Rotator's upper mount is applied in EYE form factor of the knuckle joint. Robust and tough built to withstand even overloads. The wide of eye is common standard width 60mm and the knuckle pin diameter 25mm.

Rotator lower mount is applied in AXLE form factor to mount in grapple / tool mounting tube or addaptor and by fixing with pin. Axle (shaft) diameter is 49.5mm and the fixing pin (not included) diameter 30mm

Rotator FHR 3.000L based on reliable vane type hydraulic motor which delivers torque up to 900Nm at 25MPa.

Formoko rotator FHR 3.000L is compatible with FHL 01-A/B-60/25 and FHL 01B-A/B-60/25 series links.