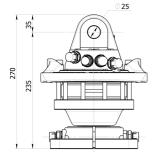

Hydraulic rotator FHR 3.000SF is cost-effective solution generally for seasonal use in forestry, agriculture, road and building construction, general cargo and material handling.

Rotator's upper mount is applied in EYE form factor of the knuckle joint. Robust and tough built to withstand even overloads. The wide of eye is common standard width 60mm and the knuckle pin diameter 25mm.