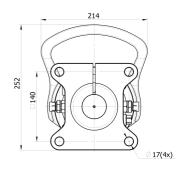

Rotator lower mount is applied in SQUARE shape FLANGE form factor to mount dirrect on grapple / tool surface by fixing with screws

Rotator FHR 3.000SF based on reliable vane type hydraulic motor which delivers torque up to 900Nm at 25MPa.