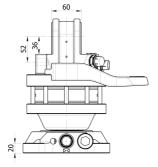

Rotator lower mount is applied in SQUARE shape FLANGE form factor to mount dirrect on grapple / tool surface by fixing with screws

Rotator FHR 3.000SF based on reliable vane type hydraulic motor which delivers torque up to 900Nm at 25MPa.