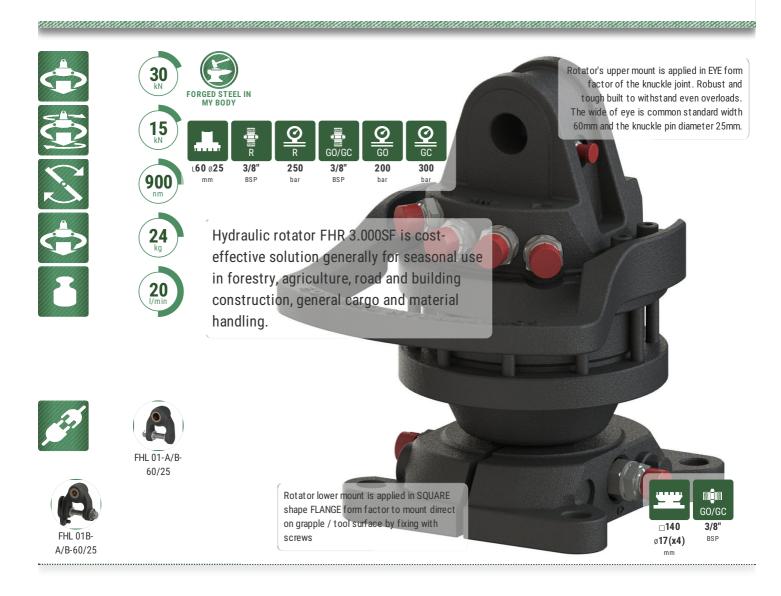

Hydraulic rotator FHR 3.000SF is cost-effective solution generally for seasonal use in forestry, agriculture, road and building construction, general cargo and material handling.

Rotator's upper mount is applied in EYE form factor of the knuckle joint. Robust and tough built to withstand even overloads. The wide of eye is common standard width 60mm and the knuckle pin diameter 25mm.

Rotator lower mount is applied in SQUARE shape FLANGE form factor to mount dirrect on grapple / tool surface by fixing with screws

Rotator FHR 3.000SF based on reliable vane type hydraulic motor which delivers torque up to 900Nm at 25MPa.