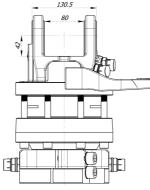

| , <b></b>                             | Rotator's upper mount is applied in FORK form factor of the knuckle joint. Robust and tough built to withstand even overloads. The fork width (between fork ends) is common standard width 80mm and the knuckle pin diameter 35mm. |
|---------------------------------------|------------------------------------------------------------------------------------------------------------------------------------------------------------------------------------------------------------------------------------|
|                                       | Rotator lower mount is applied in FLANGE form factor to mount direct on grapple / tool surface by fixing with screws                                                                                                               |
| A A A A A A A A A A A A A A A A A A A | Rotator FHR 6FD1 based on reliable vane type hydraulic motor which delivers torque up to 1850Nm at 25MPa.                                                                                                                          |
|                                       | Formiko Hydraulics rotator FHR 6FD1 is equipped with double bearings to withstand both tensional and pushing loads.                                                                                                                |
| <b>J</b>                              | Formoko rotator FHR 6FD1 is compatible with FHL 02 series links.                                                                                                                                                                   |
|                                       | Rotator for shipping is packed in compact solid cardboard box with dimensions 400x250x250mm.                                                                                                                                       |
|                                       | We providing TWO year warranty for this rotator.                                                                                                                                                                                   |