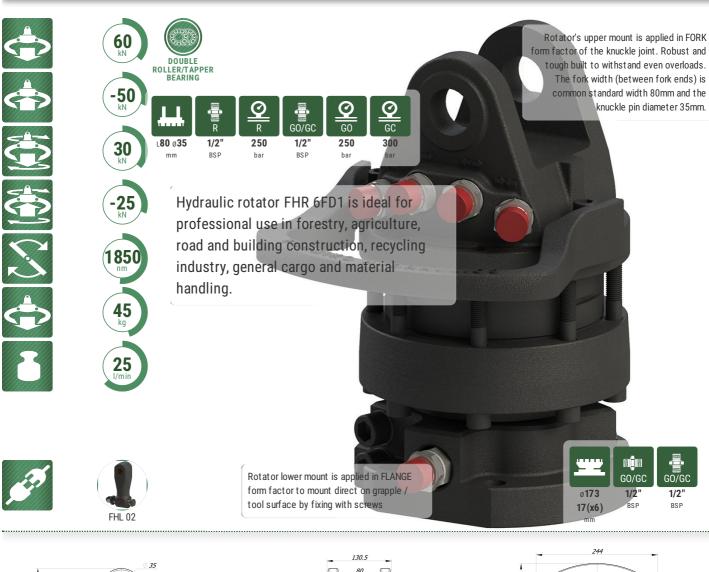

## ROTATOR FHR 6FD1

On request by special conditions there are metric nipples available for rotator FHR 6FD1

ERAL CARGO AGRICULTURE CONSTRUCTION RECY

Hydraulic rotator FHR 6FD1 is ideal for professional use in forestry, agriculture, road and building construction, recycling industry, general cargo and material handling.

| , <b></b>                             | Rotator's upper mount is applied in FORK form factor of the knuckle joint. Robust and tough built to withstand even overloads. The fork width (between fork ends) is common standard width 80mm and the knuckle pin diameter 35mm. |
|---------------------------------------|------------------------------------------------------------------------------------------------------------------------------------------------------------------------------------------------------------------------------------|
|                                       | Rotator lower mount is applied in FLANGE form factor to mount direct on grapple / tool surface by fixing with screws                                                                                                               |
| A A A A A A A A A A A A A A A A A A A | Rotator FHR 6FD1 based on reliable vane type hydraulic motor which delivers torque up to 1850Nm at 25MPa.                                                                                                                          |
|                                       | Formiko Hydraulics rotator FHR 6FD1 is equipped with double bearings to withstand both tensional and pushing loads.                                                                                                                |
| <b>J</b>                              | Formoko rotator FHR 6FD1 is compatible with FHL 02 series links.                                                                                                                                                                   |
|                                       | Rotator for shipping is packed in compact solid cardboard box with dimensions 400x250x250mm.                                                                                                                                       |
|                                       | We providing TWO year warranty for this rotator.                                                                                                                                                                                   |