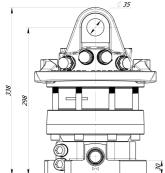

| , <b></b>                             | Rotator's upper mount is applied in FORK form factor of the knuckle joint. Robust and tough built to withstand even overloads. The fork width (between fork ends) is common standard width 80mm and the knuckle pin diameter 35mm. |
|---------------------------------------|------------------------------------------------------------------------------------------------------------------------------------------------------------------------------------------------------------------------------------|
|                                       | Rotator lower mount is applied in FLANGE form factor to mount direct on grapple / tool surface by fixing with screws                                                                                                               |
| A A A A A A A A A A A A A A A A A A A | Rotator FHR 6FD1 based on reliable vane type hydraulic motor which delivers torque up to 1850Nm at 25MPa.                                                                                                                          |
|                                       | Formiko Hydraulics rotator FHR 6FD1 is equipped with double bearings to withstand both tensional and pushing loads.                                                                                                                |
| <b>J</b>                              | Formoko rotator FHR 6FD1 is compatible with FHL 02 series links.                                                                                                                                                                   |
|                                       | Rotator for shipping is packed in compact solid cardboard box with dimensions 400x250x250mm.                                                                                                                                       |
|                                       | We providing TWO year warranty for this rotator.                                                                                                                                                                                   |