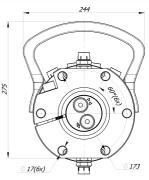

| , <b></b>                             | Rotator's upper mount is applied in FORK form factor of the knuckle joint. Robust and tough built to withstand even overloads. The fork width (between fork ends) is common standard width 80mm and the knuckle pin diameter 35mm. |
|---------------------------------------|------------------------------------------------------------------------------------------------------------------------------------------------------------------------------------------------------------------------------------|
|                                       | Rotator lower mount is applied in FLANGE form factor to mount direct on grapple / tool surface by fixing with screws                                                                                                               |
| A A A A A A A A A A A A A A A A A A A | Rotator FHR 6FD1 based on reliable vane type hydraulic motor which delivers torque up to 1850Nm at 25MPa.                                                                                                                          |
|                                       | Formiko Hydraulics rotator FHR 6FD1 is equipped with double bearings to withstand both tensional and pushing loads.                                                                                                                |
| <b>J</b>                              | Formoko rotator FHR 6FD1 is compatible with FHL 02 series links.                                                                                                                                                                   |
|                                       | Rotator for shipping is packed in compact solid cardboard box with dimensions 400x250x250mm.                                                                                                                                       |
|                                       | We providing TWO year warranty for this rotator.                                                                                                                                                                                   |