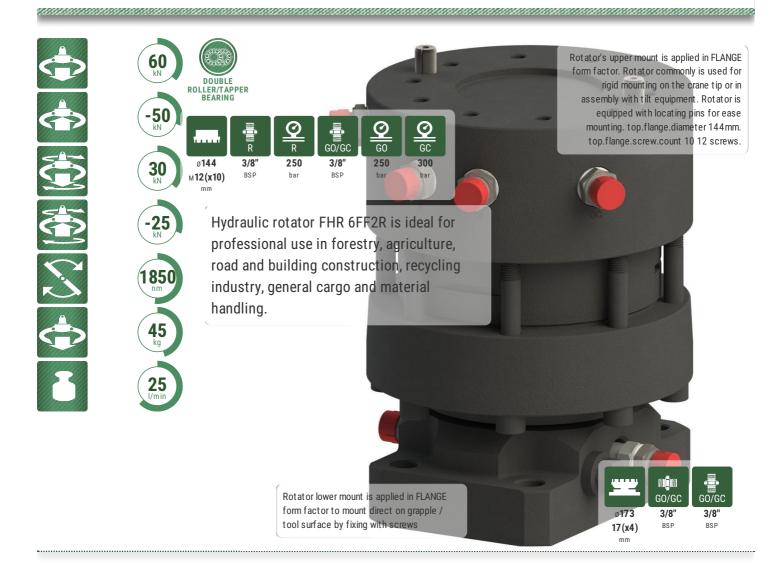

## ROTATORI FHR 6FF2R

Hydraulic rotator FHR 6FF2R is ideal for professional use in forestry, agriculture, road and building construction, recycling industry, general cargo and material handling.

|   | Rotator's upper mount is applied in FLANGE form factor. Rotator commonly is used for rigid mounting on the crane tip or in assembly with tilt equipment. Rotator is equipped with locating pins for ease mounting. top.flange.diameter 144mm. top.flange.screw.count 10 12 screws. |
|---|------------------------------------------------------------------------------------------------------------------------------------------------------------------------------------------------------------------------------------------------------------------------------------|
|   | Rotator lower mount is applied in FLANGE form factor to mount direct on grapple / tool surface by fixing with screws                                                                                                                                                               |
|   | Rotator FHR 6FF2R based on reliable vane type hydraulic motor which delivers torque up to 1850Nm at 25MPa.                                                                                                                                                                         |
|   | Formiko Hydraulics rotator FHR 6FF2R is equipped with double bearings to withstand both tensional and pushing loads.                                                                                                                                                               |
| V | Rotator for shipping is packed in compact solid cardboard box with dimensions 400x250x250mm.                                                                                                                                                                                       |
|   | We providing TWO year warranty for this retator                                                                                                                                                                                                                                    |