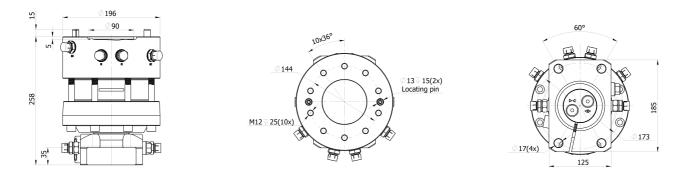

## ROTATORI FHR 6FF2R

Hydraulic rotator FHR 6FF2R is ideal for professional use in forestry, agriculture, road and building construction, recycling industry, general cargo and material handling.

|   | Rotator's upper mount is applied in FLANGE form factor. Rotator commonly is used for rigid mounting on the crane tip or in assembly with tilt equipment. Rotator is equipped with locating pins for ease mounting. top.flange.diameter 144mm. top.flange.screw.count 10 12 screws. |
|---|------------------------------------------------------------------------------------------------------------------------------------------------------------------------------------------------------------------------------------------------------------------------------------|
|   | Rotator lower mount is applied in FLANGE form factor to mount direct on grapple / tool surface by fixing with screws                                                                                                                                                               |
|   | Rotator FHR 6FF2R based on reliable vane type hydraulic motor which delivers torque up to 1850Nm at 25MPa.                                                                                                                                                                         |
|   | Formiko Hydraulics rotator FHR 6FF2R is equipped with double bearings to withstand both tensional and pushing loads.                                                                                                                                                               |
| V | Rotator for shipping is packed in compact solid cardboard box with dimensions 400x250x250mm.                                                                                                                                                                                       |
|   | We providing TWO year warranty for this retator                                                                                                                                                                                                                                    |