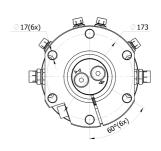

Rotator lower mount is applied in FLANGE form factor to mount direct on grapple / tool surface by fixing with screws

Rotator FHR 6FF2X based on reliable vane type hydraulic motor which delivers torque up to 1850Nm at 25MPa.