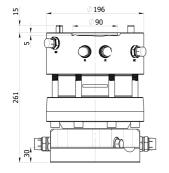

Hydraulic rotator FHR 6FF2X is ideal for professional use in forestry, agriculture, road and building construction, recycling industry, general cargo and material handling.

Rotator's upper mount is applied in FLANGE form factor. Rotator commonly is used for rigid mounting on the crane tip or in assembly with tilt equipment. Rotator is equipped with locating pins for ease mounting. top.flange.diameter 144mm. top.flange.screw.count 10 12 screws.

Rotator lower mount is applied in FLANGE form factor to mount direct on grapple / tool surface by fixing with screws

Rotator FHR 6FF2X based on reliable vane type hydraulic motor which delivers torque up to 1850Nm at 25MPa.