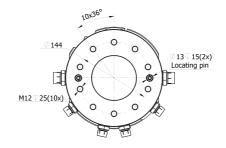

Hydraulic rotator FHR 6FF2X is ideal for professional use in forestry, agriculture, road and building construction, recycling industry, general cargo and material handling.

Rotator's upper mount is applied in FLANGE form factor. Rotator commonly is used for rigid mounting on the crane tip or in assembly with tilt equipment. Rotator is equipped with locating pins for ease mounting. top.flange.diameter 144mm. top.flange.screw.count 10 12 screws.