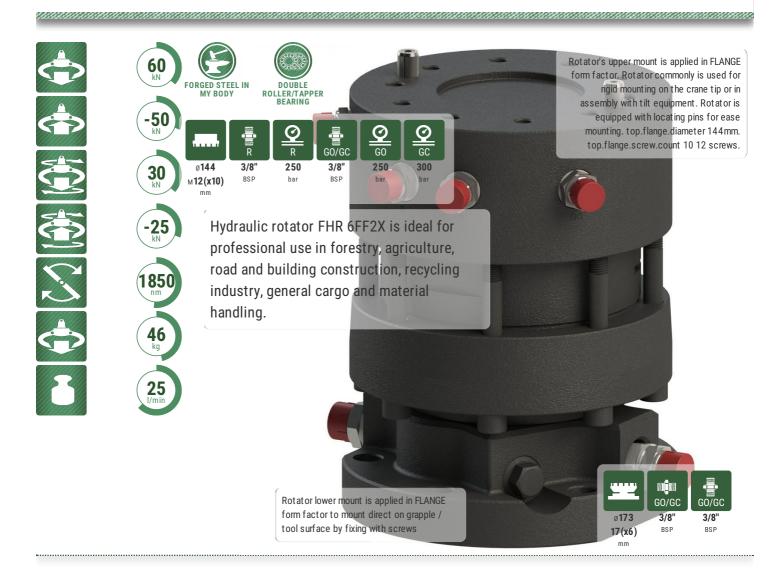

Hydraulic rotator FHR 6FF2X is ideal for professional use in forestry, agriculture, road and building construction, recycling industry, general cargo and material handling.

Rotator's upper mount is applied in FLANGE form factor. Rotator commonly is used for rigid mounting on the crane tip or in assembly with tilt equipment. Rotator is equipped with locating pins for ease mounting. top.flange.diameter 144mm. top.flange.screw.count 10 12 screws.

Rotator lower mount is applied in FLANGE form factor to mount direct on grapple / tool surface by fixing with screws

Rotator FHR 6FF2X based on reliable vane type hydraulic motor which delivers torque up to 1850Nm at 25MPa.

Formiko Hydraulics rotator FHR 6FF2X is equipped with double bearings to withstand both tensional and pushing loads.

Some parts in rotator are built from shock resistant and deformation resistant forged steel.