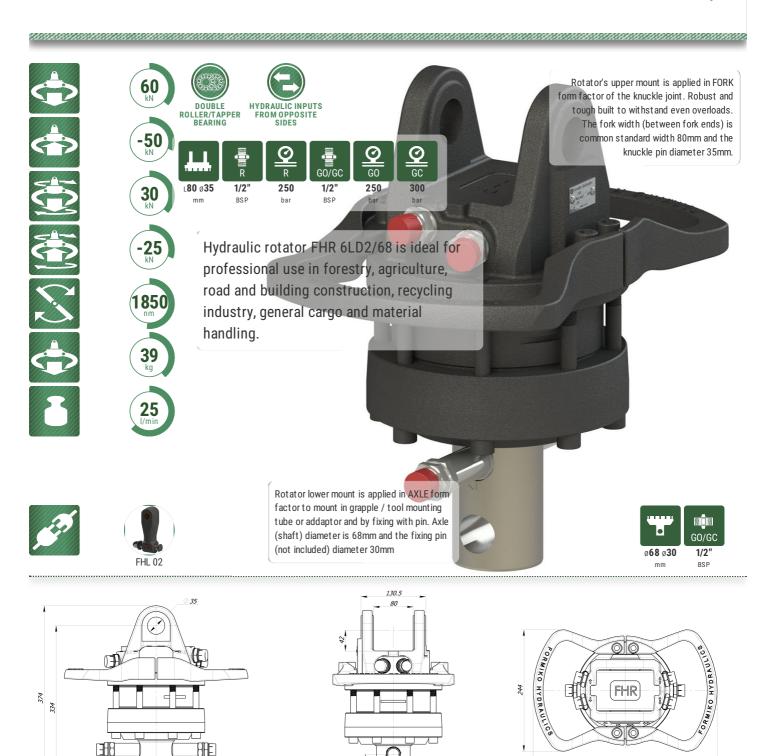

Hydraulic rotator FHR 6LD2/68 is ideal for professional use in forestry, agriculture, road and building construction, recycling industry, general cargo and material handling.

Rotator's upper mount is applied in FORK form factor of the knuckle joint. Robust and tough built to withstand even overloads. The fork width (between fork ends) is common standard width 80mm and the knuckle pin diameter 35mm.

Rotator lower mount is applied in AXLE form factor to mount in grapple / tool mounting tube or addaptor and by fixing with pin. Axle (shaft) diameter is 68mm and the fixing pin (not included) diameter 30mm

Rotator FHR 6LD2/68 based on reliable vane type hydraulic motor which delivers torque up to 1850Nm at 25MPa.

Formiko Hydraulics rotator FHR 6LD2/68 is equipped with double bearings to withstand both tensional and pushing loads.