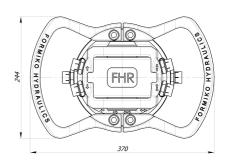

| <b></b>  | Rotator's upper mount is applied in FORK form factor of the knuckle joint. Robust and tough built to withstand even overloads. The fork width (between fork ends) is common standard width 80mm and the knuckle pin diameter 35mm. |
|----------|------------------------------------------------------------------------------------------------------------------------------------------------------------------------------------------------------------------------------------|
|          | Rotator lower mount is applied in AXLE form factor to mount in grapple / tool mounting tube or addaptor and by fixing with pin. Axle (shaft) diameter is 69mm and the fixing pin (not included) diameter 30mm                      |
|          | Rotator FHR 6LD2/69 based on reliable vane type hydraulic motor which delivers torque up to 1850Nm at 25MPa.                                                                                                                       |
|          | Formiko Hydraulics rotator FHR 6LD2/69 is equipped with double bearings to withstand both tensional and pushing loads.                                                                                                             |
|          | FHR 6LD2/69 is designed with opposite hydraulic channels, to ease the hose replacement in case of rupture.                                                                                                                         |
| <b>J</b> | Formoko rotator FHR 6LD2/69 is compatible with FHL 02 series links.                                                                                                                                                                |
| <b>S</b> | Rotator for shipping is packed in compact solid cardboard box with dimensions 400x250x250mm.                                                                                                                                       |
| 2        | We providing TWO year warranty for this rotator.                                                                                                                                                                                   |