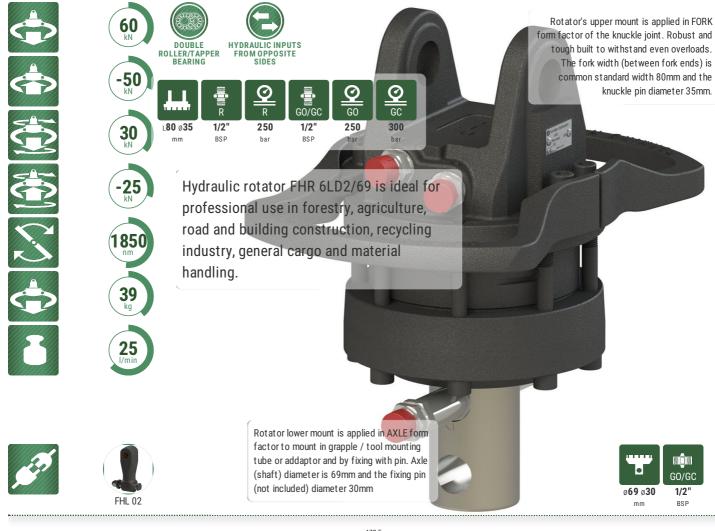

## ROTATOR FHR 6LD2/69

M**i**M

GO/GC

1/2

RSP

ø69 ø30

mm

**On request by special conditions there are metric nipples** available for rotator FHR 6LD2/69 Hydraulic rotator FHR 6LD2/69 is ideal for professional use in forestry, agriculture, road and building construction, recycling industry, general cargo and material handling.

| <b></b>  | Rotator's upper mount is applied in FORK form factor of the knuckle joint. Robust and tough built to withstand even overloads. The fork width (between fork ends) is common standard width 80mm and the knuckle pin diameter 35mm. |
|----------|------------------------------------------------------------------------------------------------------------------------------------------------------------------------------------------------------------------------------------|
|          | Rotator lower mount is applied in AXLE form factor to mount in grapple / tool mounting tube or addaptor and by fixing with pin. Axle (shaft) diameter is 69mm and the fixing pin (not included) diameter 30mm                      |
|          | Rotator FHR 6LD2/69 based on reliable vane type hydraulic motor which delivers torque up to 1850Nm at 25MPa.                                                                                                                       |
|          | Formiko Hydraulics rotator FHR 6LD2/69 is equipped with double bearings to withstand both tensional and pushing loads.                                                                                                             |
|          | FHR 6LD2/69 is designed with opposite hydraulic channels, to ease the hose replacement in case of rupture.                                                                                                                         |
| <b>J</b> | Formoko rotator FHR 6LD2/69 is compatible with FHL 02 series links.                                                                                                                                                                |
| <b>S</b> | Rotator for shipping is packed in compact solid cardboard box with dimensions 400x250x250mm.                                                                                                                                       |
| 2        | We providing TWO year warranty for this rotator.                                                                                                                                                                                   |