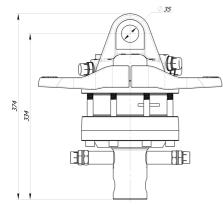

| <b></b>  | Rotator's upper mount is applied in FORK form factor of the knuckle joint. Robust and tough built to withstand even overloads. The fork width (between fork ends) is common standard width 80mm and the knuckle pin diameter 35mm. |
|----------|------------------------------------------------------------------------------------------------------------------------------------------------------------------------------------------------------------------------------------|
|          | Rotator lower mount is applied in AXLE form factor to mount in grapple / tool mounting tube or addaptor and by fixing with pin. Axle (shaft) diameter is 69mm and the fixing pin (not included) diameter 30mm                      |
|          | Rotator FHR 6LD2/69 based on reliable vane type hydraulic motor which delivers torque up to 1850Nm at 25MPa.                                                                                                                       |
|          | Formiko Hydraulics rotator FHR 6LD2/69 is equipped with double bearings to withstand both tensional and pushing loads.                                                                                                             |
|          | FHR 6LD2/69 is designed with opposite hydraulic channels, to ease the hose replacement in case of rupture.                                                                                                                         |
| <b>J</b> | Formoko rotator FHR 6LD2/69 is compatible with FHL 02 series links.                                                                                                                                                                |
| <b>S</b> | Rotator for shipping is packed in compact solid cardboard box with dimensions 400x250x250mm.                                                                                                                                       |
| 2        | We providing TWO year warranty for this rotator.                                                                                                                                                                                   |