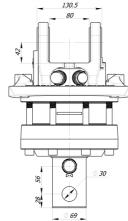

| <b></b>  | Rotator's upper mount is applied in FORK form factor of the knuckle joint. Robust and tough built to withstand even overloads. The fork width (between fork ends) is common standard width 80mm and the knuckle pin diameter 35mm. |
|----------|------------------------------------------------------------------------------------------------------------------------------------------------------------------------------------------------------------------------------------|
|          | Rotator lower mount is applied in AXLE form factor to mount in grapple / tool mounting tube or addaptor and by fixing with pin. Axle (shaft) diameter is 69mm and the fixing pin (not included) diameter 30mm                      |
|          | Rotator FHR 6LD2/69 based on reliable vane type hydraulic motor which delivers torque up to 1850Nm at 25MPa.                                                                                                                       |
|          | Formiko Hydraulics rotator FHR 6LD2/69 is equipped with double bearings to withstand both tensional and pushing loads.                                                                                                             |
|          | FHR 6LD2/69 is designed with opposite hydraulic channels, to ease the hose replacement in case of rupture.                                                                                                                         |
| <b>J</b> | Formoko rotator FHR 6LD2/69 is compatible with FHL 02 series links.                                                                                                                                                                |
| <b>S</b> | Rotator for shipping is packed in compact solid cardboard box with dimensions 400x250x250mm.                                                                                                                                       |
| 2        | We providing TWO year warranty for this rotator.                                                                                                                                                                                   |