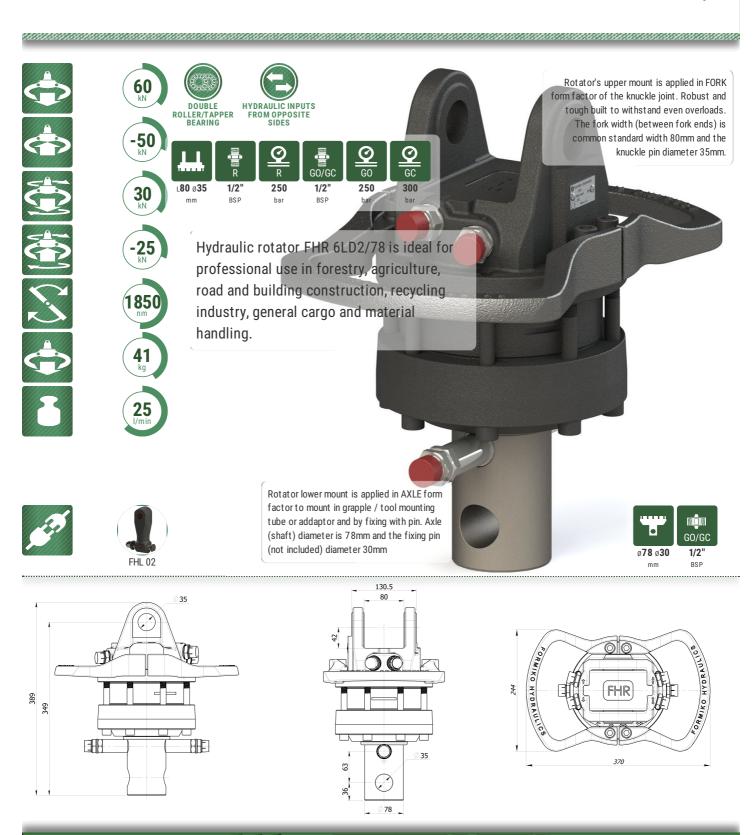

On request by special conditions there are metric nipples available for rotator FHR 6LD2/78

ORESTRY GENERAL CARGO AGRICULTURE CONSTRUCTIO

Hydraulic rotator FHR 6LD2/78 is ideal for professional use in forestry, agriculture, road and building construction, recycling industry, general cargo and material handling.

Rotator's upper mount is applied in FORK form factor of the knuckle joint. Robust and tough built to withstand even overloads. The fork width (between fork ends) is common standard width 80mm and the knuckle pin diameter 35mm.

Rotator lower mount is applied in AXLE form factor to mount in grapple / tool mounting tube or addaptor and by fixing with pin. Axle (shaft) diameter is 78mm and the fixing pin (not included) diameter 30mm